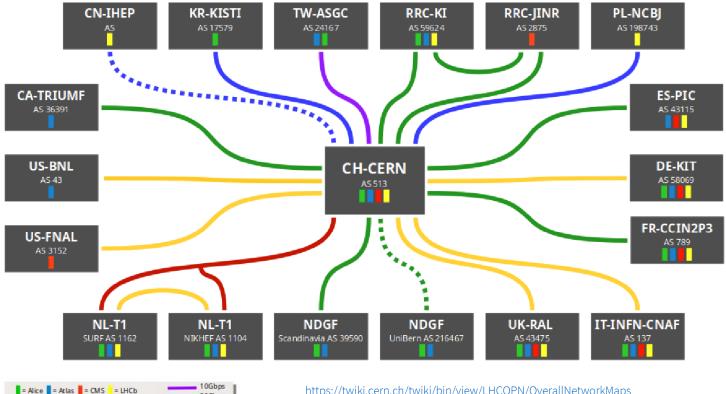

## Network requirements for HL-LHC

### Tier1s:

- 1Tbps to the Tier0 (LHCOPN)
- 1 Tbps to the Tier2s (aggregated, LHCONE)

### Tier2s

Table 1: netv

T1 CA-TRIUMF DE-KIT

ES-PIC FR-CCIN2P3 IT-INFN-CNAF

KR-KISTI-GSDC NDGF NL-T1

NRC-KI-T1 UK-T1-RAL RU-JINR-T1 US-T1-BNL US-FNAL-CMS (atlantic link)

Sum

- 400 Gbps and more