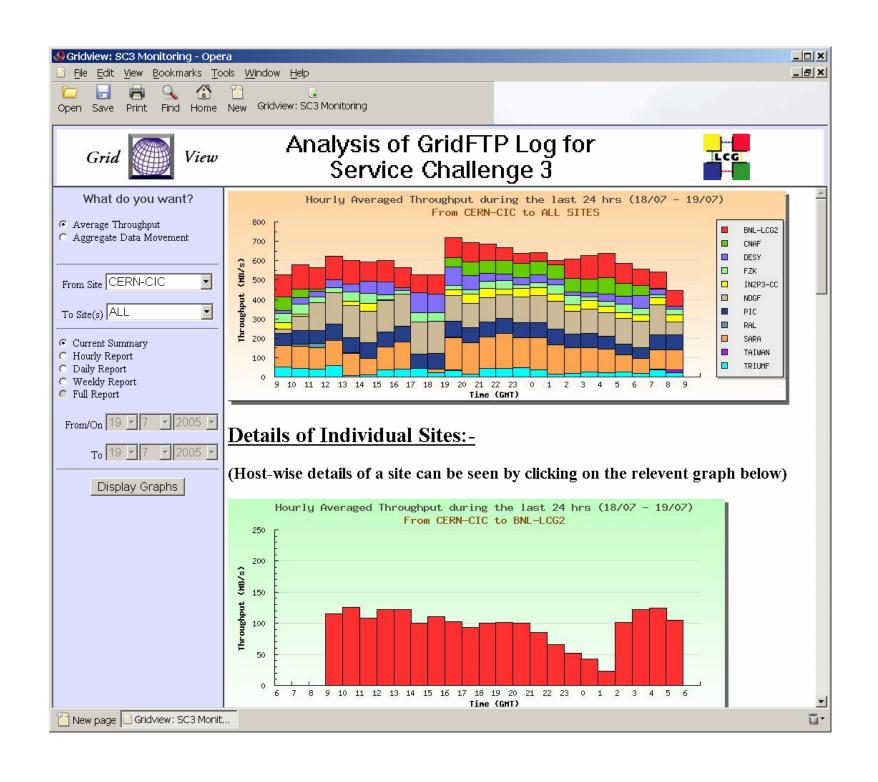

#### **Implementation Phase 1**

- Summarization and Graphical presentation of SC3 throughput tests using gridftp logs.
- Display Graphs and Reports for file transfers among LCG sites like
  - Hourly/Daily Averaged Throughput
  - Hourly/Daily Aggregate Data Movement
  - Weekly Throughput Report
  - Weekly Data Movement Report
  - Host wise details of data movement