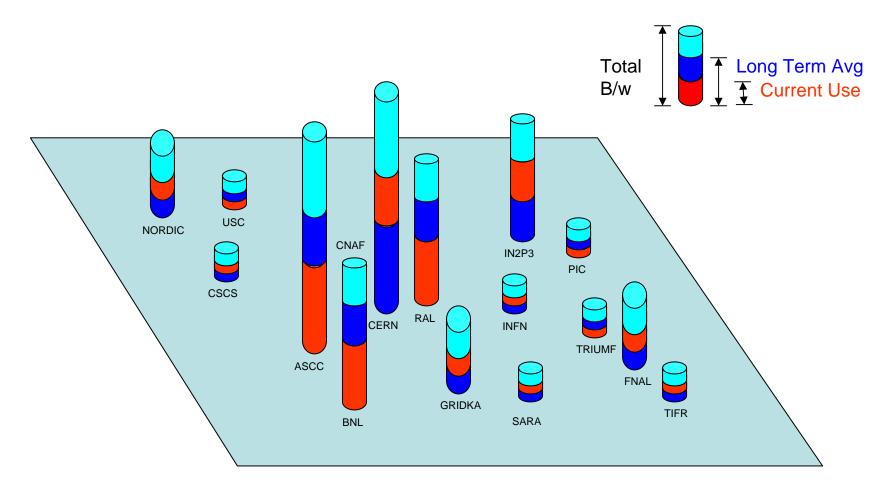

g Tools)

- LCG-2 Information Providers
- Gridftp Logs (Service Challenge Throughput Tests)
- GIIS Monitor
- Gridle
- Site Functional Test (SFT)
- RB Job State
- WN Job State
- APEL
- LCG-2 Certificate Lifetime
- LCG-2 Job Submission Tests
- Replica Manager Tests

#### **Implementation Phase 1**

- Summarization and Graphical presentation of SC3 throughput tests using gridftp logs.
- Display Graphs and Reports for file transfers among LCG sites like
  - Hourly/Daily Averaged Throughput
  - Hourly/Daily Aggregate Data Movement
  - Weekly Throughput Report
  - Weekly Data Movement Report
  - Host wise details of data movement



## Host-wise details for the Destination Site



#### **Details of Individual Hosts**





### **Weekly Report**



### Future Plan 3D Visualization of Grid status



**Network Bandwidth Status** 

#### Thank You