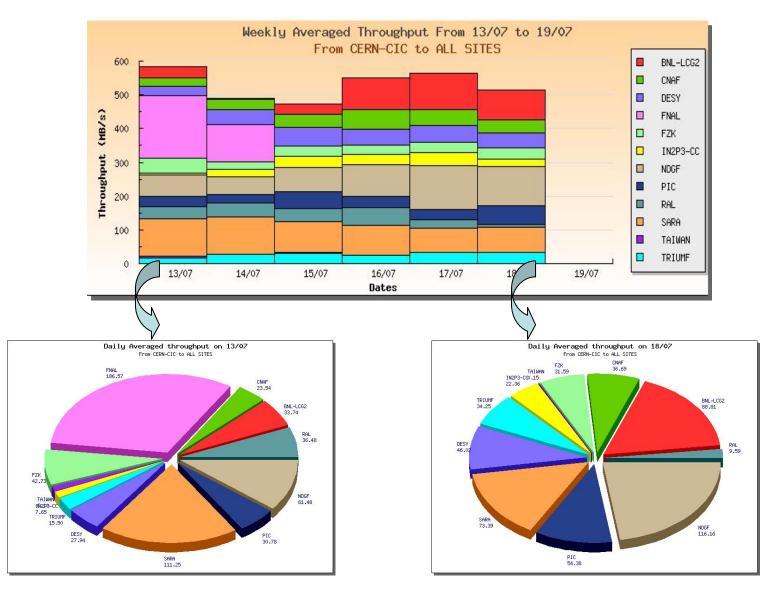

re grid.

### Data Sources (LCG Sites and Monitoring Tools)

- LCG-2 Information Providers
- Gridftp Logs (Service Challenge Throughput Tests)
- GIIS Monitor
- Gridle
- Site Functional Test (SFT)
- RB Job State
- WN Job State
- APEL
- LCG-2 Certificate Lifetime
- LCG-2 Job Submission Tests
- Replica Manager Tests

#### **Implementation Phase 1**

- Summarization and Graphical presentation of SC3 throughput tests using gridftp logs.
- Display Graphs and Reports for file transfers among LCG sites like
  - Hourly/Daily Averaged Throughput
  - Hourly/Daily Aggregate Data Movement
  - Weekly Throughput Report
  - Weekly Data Movement Report
  - Host wise details of data movement



## Host-wise details for the Destination Site



#### **Details of Individual Hosts**





### **Weekly Report**



### Future Plan 3D Visualization of Grid status



**Network Bandwidth Status** 

#### Thank You