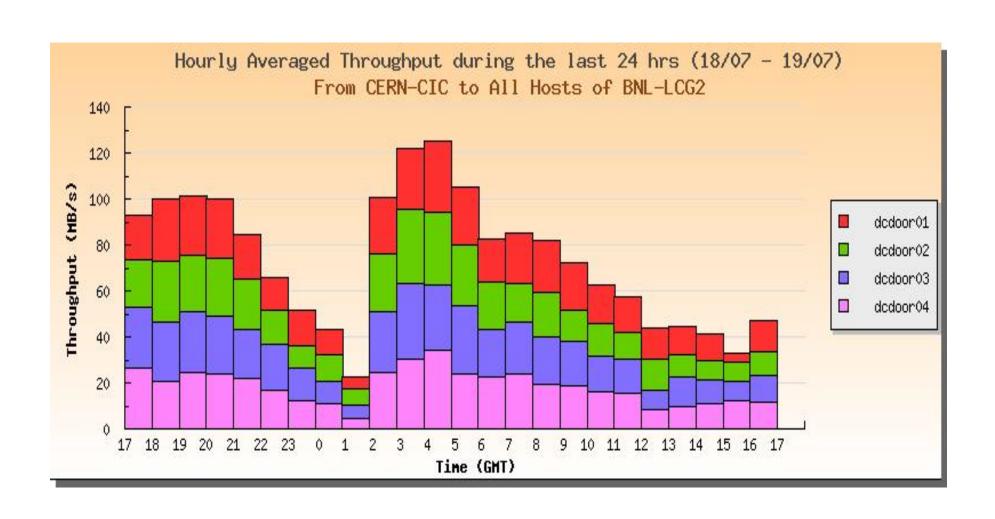

s/ROCs for Status Summarization and Fault Notification for the entire grid.

### Data Sources (LCG Sites and Monitoring Tools)

- LCG-2 Information Providers
- Gridftp Logs (Service Challenge Throughput Tests)
- GIIS Monitor
- Gridle
- Site Functional Test (SFT)
- RB Job State
- WN Job State
- APEL
- LCG-2 Certificate Lifetime
- LCG-2 Job Submission Tests
- Replica Manager Tests

#### **Implementation Phase 1**

- Summarization and Graphical presentation of SC3 throughput tests using gridftp logs.
- Display Graphs and Reports for file transfers among LCG sites like
  - Hourly/Daily Averaged Throughput
  - Hourly/Daily Aggregate Data Movement
  - Weekly Throughput Report
  - Weekly Data Movement Report
  - Host wise details of data movement



## Host-wise details for the Destination Site



#### **Details of Individual Hosts**





### **Weekly Report**



### Future Plan 3D Visualization of Grid status



**Network Bandwidth Status** 

#### Thank You