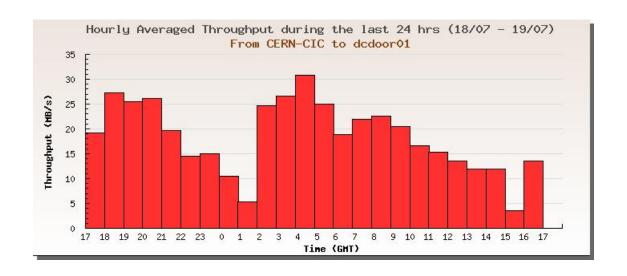

t Notification for the entire grid.

### Data Sources (LCG Sites and Monitoring Tools)

- LCG-2 Information Providers
- Gridftp Logs (Service Challenge Throughput Tests)
- GIIS Monitor
- Gridle
- Site Functional Test (SFT)
- RB Job State
- WN Job State
- APEL
- LCG-2 Certificate Lifetime
- LCG-2 Job Submission Tests
- Replica Manager Tests

#### **Implementation Phase 1**

- Summarization and Graphical presentation of SC3 throughput tests using gridftp logs.
- Display Graphs and Reports for file transfers among LCG sites like
  - Hourly/Daily Averaged Throughput
  - Hourly/Daily Aggregate Data Movement
  - Weekly Throughput Report
  - Weekly Data Movement Report
  - Host wise details of data movement



## Host-wise details for the Destination Site



#### **Details of Individual Hosts**





### **Weekly Report**



### Future Plan 3D Visualization of Grid status



**Network Bandwidth Status** 

#### Thank You