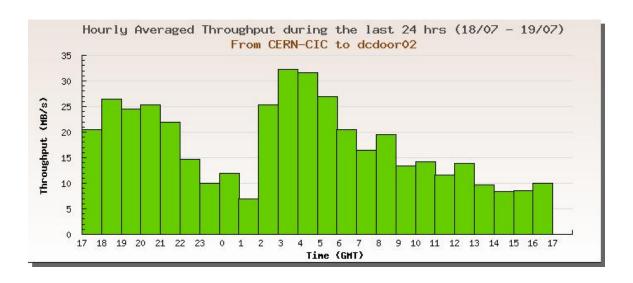

Notification for the entire grid.

### Data Sources (LCG Sites and Monitoring Tools)

- LCG-2 Information Providers
- Gridftp Logs (Service Challenge Throughput Tests)
- GIIS Monitor
- Gridle
- Site Functional Test (SFT)
- RB Job State
- WN Job State
- APEL
- LCG-2 Certificate Lifetime
- LCG-2 Job Submission Tests
- Replica Manager Tests

#### **Implementation Phase 1**

- Summarization and Graphical presentation of SC3 throughput tests using gridftp logs.
- Display Graphs and Reports for file transfers among LCG sites like
  - Hourly/Daily Averaged Throughput
  - Hourly/Daily Aggregate Data Movement
  - Weekly Throughput Report
  - Weekly Data Movement Report
  - Host wise details of data movement



## Host-wise details for the Destination Site



#### **Details of Individual Hosts**





### **Weekly Report**



### Future Plan 3D Visualization of Grid status



**Network Bandwidth Status** 

#### Thank You