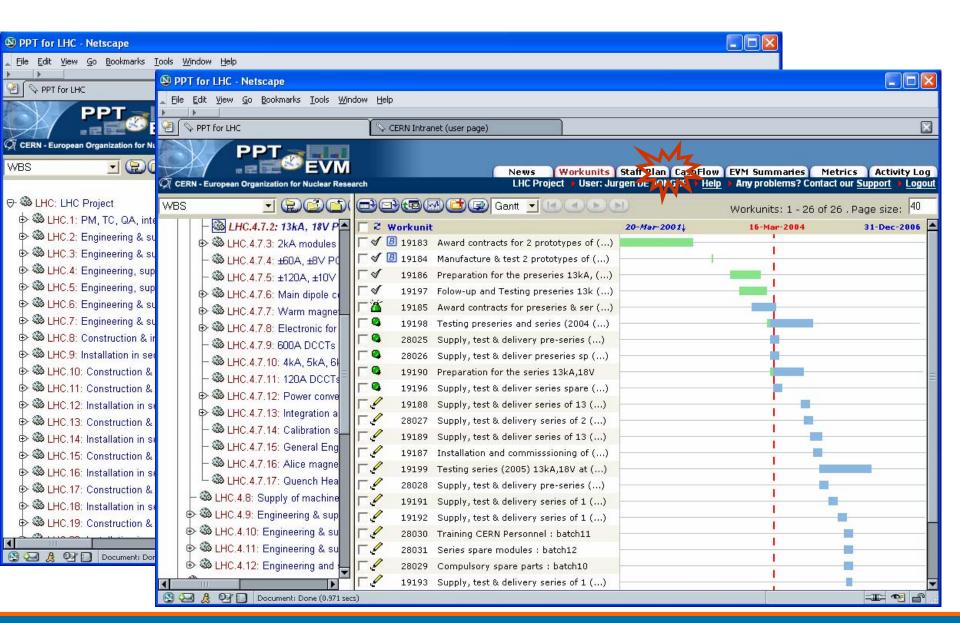

# Project Management tool for EGEE

Jurgen De Jonghe, IT-AIS-PM jurgen.de.jonghe@cern.ch



## Project Management tools

- We build web based PM tools since 1999
- Current projects supported:
  - ATLAS (500 MCHF)
  - LHC (3BCHF, EVM, roughly 7000 workunit reports/month)
  - CNGS (75MCHF, EVM)
  - All AB internal projects (EVM + Staff Planning)

#### **Optimise Project's chances of success:**

- minimise surprises
- minimum overhead



## Every project is unique

Partners outside CERN

• Mix of Research & Operation/Service Activities

• Cost Claims & EU forms (PM versus €)



#### LHC Tool





## Progress Reporting: Excel & Web





## Analysis Tools







## Scope

#### • Data:

- WBS, Activities
- EU Deliverables & Milestones
- Tasks / Workunits from your Execution Plan
- Partners
- Personnel
- Cost Information



## Scope Cont'd

#### Workflow:

- Internal Reporting
  - Technical
  - Financial on quarterly basis
- Periodic EU Reviews
- Analysis Tools
  - EVM ?
    - Monitor Progress against Plan
    - Monitor Costs (€), Funded and Unfunded FTE
  - Pro-Active Alerts



## Timeline ... why we are a Risk

| Task Name                                         | Duration  | Start        | Finish       | February | March | April    | May | June | July | A |
|---------------------------------------------------|-----------|--------------|--------------|----------|-------|---------