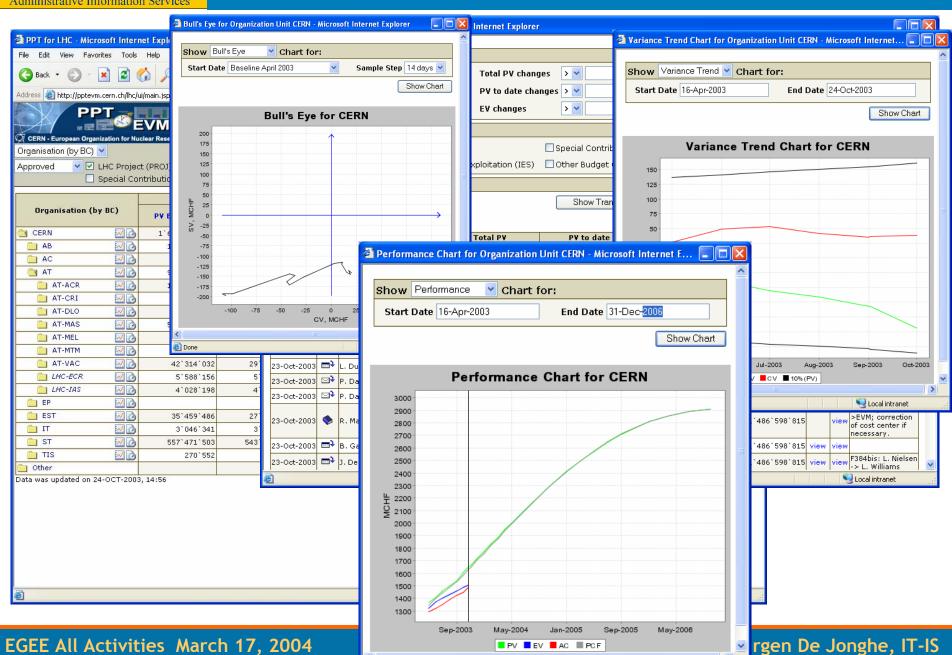

## Analysis Tools

#### Workflow:

- Internal Reporting
  - Technical
  - Financial on quarterly basis
- Periodic EU Reviews
- Analysis Tools
  - EVM ?
    - Monitor Progress against Plan
    - Monitor Costs (€), Funded and Unfunded FTE
  - Pro-Active Alerts