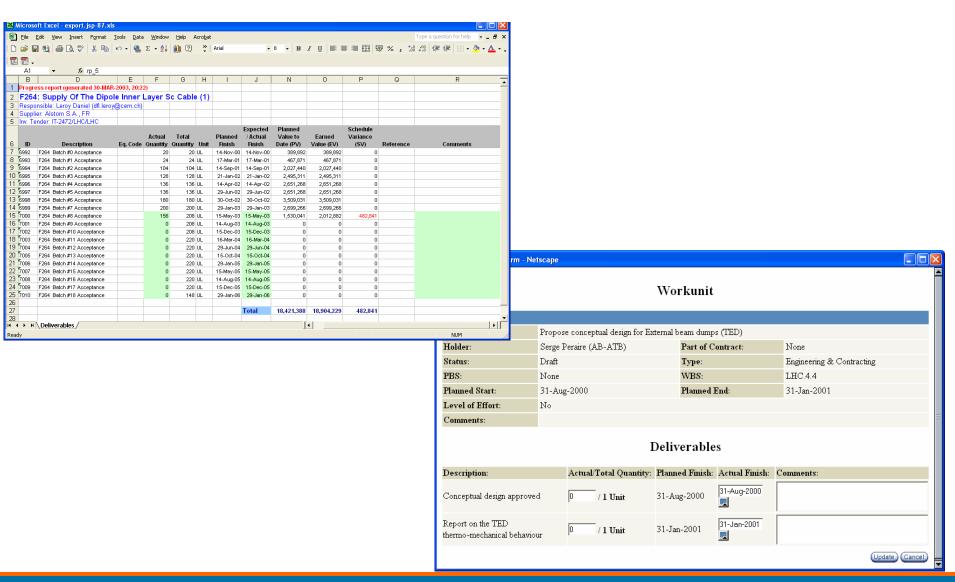

# Project Management tool for EGEE

Jurgen De Jonghe, IT-AIS-PM jurgen.de.jonghe@cern.ch



## Project Management tools

- We build web based PM tools since 1999
- Current projects supported:
  - ATLAS (500 MCHF)
  - LHC (3BCHF, EVM, roughly 7000 workunit reports/month)
  - CNGS (75MCHF, EVM)
  - All AB internal projects (EVM + Staff Planning)

#### **Optimise Project's chances of success:**

- minimise surprises
- minimum overhead



## Every project is unique

Partners outside CERN

• Mix of Research & Operation/Service Activities

• Cost Claims & EU forms (PM versus €)



#### LHC Tool





## Progress Reporting: Excel & Web





## Analysis Tools







## Scope

#### • Data:

- WBS, Activities
- EU Deliverables & Milestones
- Tasks / Workunits from your Execution Plan
- Partners
- Personnel
- Cost Information



## Scope Cont'd

#### Workflow:

- Internal Reporting
  - Technical
  - Financial on quarterly basis
- Periodic EU Reviews
- Analysis Tools
  - EVM ?
    - Monitor Progress against Plan
    - Monitor Costs (€), Funded and Unfunded FTE
  - Pro-Active Alerts



## Timeline ... why we are a Risk

| Task Name                                         | Duration  | Start        | Finish       | February | March | April    | May | June | July | A |
|---------------------------------------------------|-----------|--------------|--------------|----------|-------|----------|-----|------|------|---|
| □ EGEE