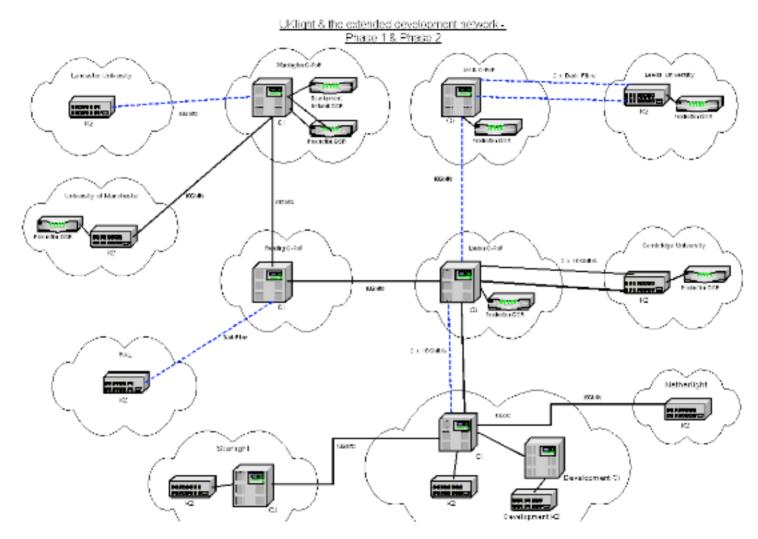

## An Overview of UKLight and ESLEA

Clive Davenhall (clive@nesc.ac.uk)

13 May 2005

PPARC e-Science Summer School 2005

#### Packet-Switched and Circuit-Switched Networks





## **Global Lambda Integrated Facility**

- Founder members:
  - StarLight in the US,
  - NetherLight in the Netherlands,
  - CANARIE in Canada,
- now many more members,
- UKLIght is the UK contribution,
- http://www.glif.is/



# **Global Lambda Integrated Facility**





## **Global Lambda Integrated Facility**





- 10 Gbit/sec connections from hub in London to StarLight and NetherLight,
- a collection of 1 Gbit/sec links from London hub to selected points in the UK,
- provides dedicated, switched-circuit connections for approved projects,
- managed by UKERNA and funded by HEFCE.



UKLight and ESLEA, May 2005.

### **UKLight Projects**

- ESLEA (Exploitation of Switched Light-paths for e-Science Applications)
  http://www.eslea.uklight.ac.uk
- MASTS (Measurement at All Scales in Time and Space) http://grid.ucl.ac.uk/MASTS.html
- 46 PaQ (IPv4 + IPv6 Performance and QoS) http://grid.ucl.ac.uk/46PaQ.html
- and others...

#### **ESLEA**

- Investigate the use of switched-circuit networks and demonstrate that they offer concrete advantages in real application areas.
- Principal Investigator: Prof. Peter Clarke (NeSC).
- Institutions:
  - University of Edinburgh,
  - University College London,
  - University of Manchester,
  - University of Oxford,
  - University of Lancaster,
  - Rutherford Appleton Laboratory,
  - Daresbury Laboratory.

## **ESLEA Sub-Projects**

- Exp