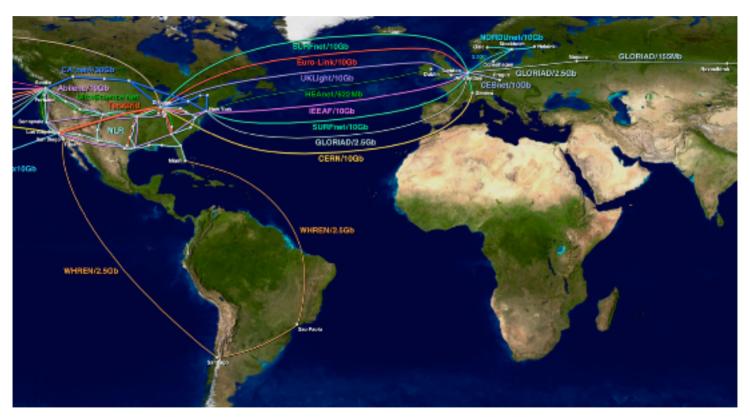

## **Global Lambda Integrated Facility**

- Founder members:
  - StarLight in the US,
  - NetherLight in the Netherlands,
  - CANARIE in Canada,
- now many more members,
- UKLIght is the UK contribution,
- http://www.glif.is/

# **Global Lambda Integrated Facility**

## **Global Lambda Integrated Facility**

- 10 Gbit/sec connections from hub in London to StarLight and NetherLight,
- a collection of 1 Gbit/sec links from London hub to selected points in the UK,
- provides dedicated, switched-circuit connections for approved projects,
- managed by UKERNA and funded by HEFCE.