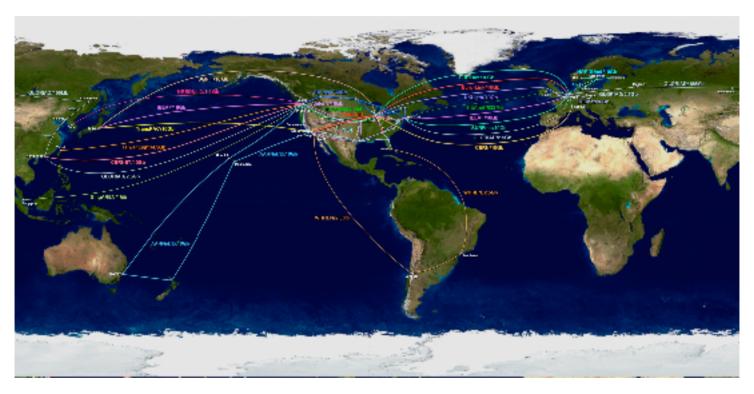

## **Global Lambda Integrated Facility**

- Founder members:
  - StarLight in the US,
  - NetherLight in the Netherlands,
  - CANARIE in Canada,
- now many more members,
- UKLIght is the UK contribution,
- http://www.glif.is/

# **Global Lambda Integrated Facility**

## **Global Lambda Integrated Facility**

- 10 Gbit/sec connections from hub in London to StarLight and NetherLight,
- a collection of 1 Gbit/sec links from London hub to selected points in the UK,
- provides dedicated, switched-circuit connections for approved projects,
- managed by UKERNA and funded by HEFCE.