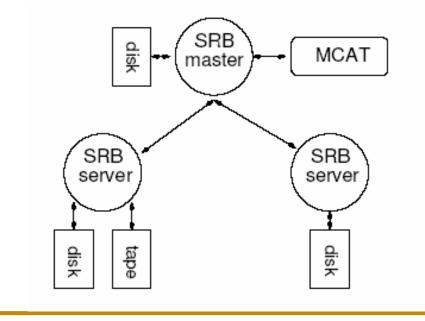

## SRB and SRM

Enabling Grids for E-sciencE

- SRB: Storage Resource
  Broker
- From San Diego
  Supercomputing Center

- SRM: Storage Resource Manager
- set of specifications for providing a Grid interface to storage management systems of various types
  - specification for Unix based systems
  - Web Service