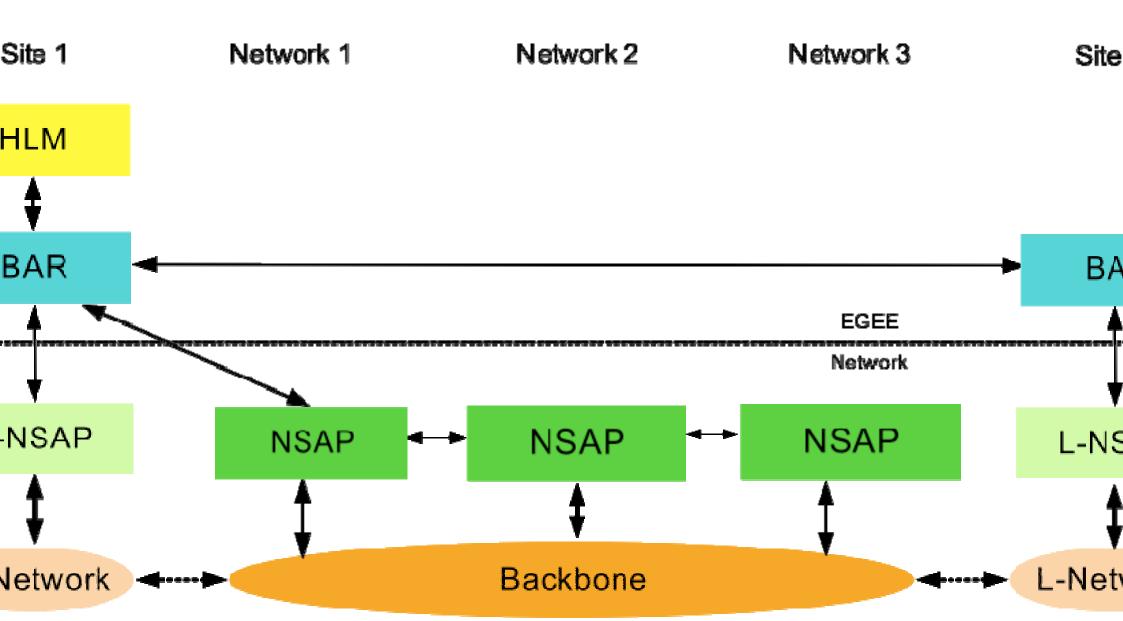

# **BAR-BAR Communication**

F2F, EGEE04 conference, Pisa, Italy

Florian Scharinger, EPCC

#### RemoteBar has now own "East Interface"

### Currently exactly the same interface/WSDL as BAR

 Nevertheless, HLM requests can not be simply forwarded, since request classes for RemoteBar are in another package

## RemoteBar will be deployed automatically in same A webapp as Bar

### Changes to Remote Bar Interface?

- L-NSAP interface will influence Remote Bar interface