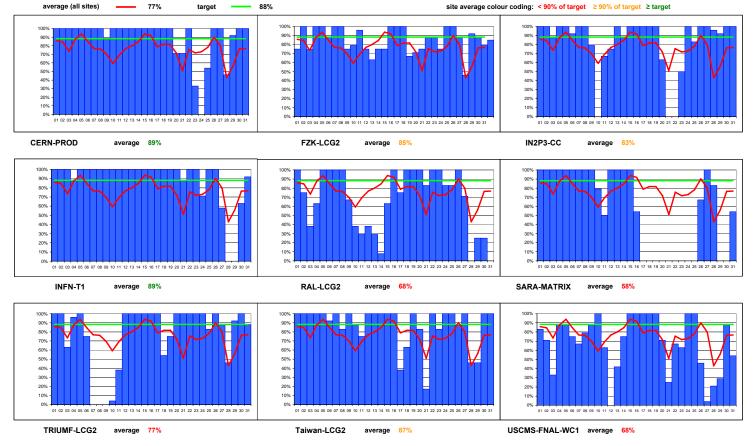

Data from SAM monitoring. Site availability as agreed in WLCG MB on 07mar06 and 04apr06. Service considered unavailable from time of first failure to time of next success. Scheduled interruptions are considered as unavailable.

SAM - Service Availability Monitoring Data

WLCG Tier-1s + CERN

| May 2006 Colour coding limits: | ≥TARGET: | 88% | 90% OF<br>TARGET: | <b>79%</b> |
|--------------------------------|----------|-----|-------------------|------------|
|--------------------------------|----------|-----|-------------------|------------|

| Date       |    | CERN-PROD | FZK-LCG2   | IN2P3-CC   | INFN-T1    | RAL-LCG2 | SARA-<br>MATRIX | TRIUMF-<br>LCG2 | Taiwan-LCG2 | USCMS-FNAL-<br>WC1 | PIC        | average - all<br>Tier-1s | target | BNL-LCG2 | NDGF |
|------------|----|-----------|------------|------------|------------|----------|-----------------|-----------------|-------------|--------------------|------------|--------------------------|--------|----------|------|
| 01/05/2006 | 1  | 100%      | 75%        | 100%       | 100%       | 100%     | 100%            | 100%            | 100%        | 83%                | 0%         | 86%                      | 88%    | 0%       | 0%   |
| 02/05/2006 | 2  | 100%      | 100%       | 100%       | 100%       | 75%      | 100%            | 100%            | 100%        | 71%                | 0%         | 85%                      | 88%    | 0%       | 0%   |
| 03/05/2006 | 3  | 100%      | 75%        | 88%        | 100%       | 38%      | 100%            | 63%             | 100%        | 33%                | 38%        | 74%                      | 88%    | 0%       | 0%   |
| 04/05/2006 | 4  | 100%      | 100%       | 100%       | 88%        | 63%      | 100%            | 96%             | 100%        | 88%                | 42%        | 88%                      | 88%    | 0%       | 0%   |
| 05/05/2006 | 5  | 100%      | 100%       | 100%       | 100%       | 100%     | 100%            | 100%            | 100%        | 88%                | 50%        | 94%                      | 88%    | 0%       | 0%   |
| 06/05/2006 | 6  | 100%      | 88%        | 92%        | 100%       | 100%     | 100%            | 75%             | 92%         | 75%                | 25%        | 85%                      | 88%    | 0%       | 0%   |
| 07/05/2006 | 7  | 100%      | 100%       | 100%       | 100%       | 100%     | 100%            | 0%              | 100%        | 67%                | 0%         | 77%                      | 88%    | 0%       | 0%   |
| 08/05/2006 | 8  | 100%      | 100%       | 100%       | 100%       | 100%     | 100%            | 0%              | 83%         | 79%                | 0%         | 76%                      | 88%    | 0%       | 0%   |
| 09/05/2006 | 9  | 88%       | 75%        | 79%        | 100%       | 67%      | 100%            | 0%              | 100%        | 88%                | 0%         | 70%                      | 88%    | 0%       | 0%   |
| 10/05/2006 | 10 | 100%      | 79%        | 0%         | 100%       | 38%      | 79%             | 4%              | 88%         | 100%               | 4%         | 59%                      | 88%    | 0%       | 0%   |
| 11/05/2006 | 11 | 100%      | 96%        | 67%        | 100%       | 29%      | 50%             | 38%             | 75%         | 63%                | 75%        | 69%                      | 88%    | 0%       | 0%   |
| 12/05/2006 | 12 | 100%      | 75%        | 75%        | 100%       | 38%      | 100%            | 100%            | 100%        | 0%                 | <b>79%</b> | 77%                      | 88%    | 0%       | 0%   |
| 13/05/2006 | 13 | 100%      | 63%        | 100%       | 100%       | 29%      | 100%            | 100%            | 100%        | 42%                | 67%        | 80%                      | 88%    | 0%       | 0%   |
| 14/05/2006 | 14 | 100%      | 75%        | 88%        | 100%       | 8%       | 100%            | 100%            | 100%        | 75%                | 100%       | 85%                      | 88%    | 0%       | 0%   |
| 15/05/2006 | 15 | 100%      | 75%        | 100%       | 100%       | 63%      | 100%            | 100%            | 100%        | 100%               | 100%       | 94%                      | 88%    | 0%       | 0%   |
| 16/05/2006 | 16 | 100%      | 100%       | 100%       | 100%       | 100%     | 54%             | 100%            | 100%        | 100%               | 63%        | 92%                      | 88%    | 0%       | 0%   |
| 17/05/2006 | 17 | 100%      | 100%       | 100%       | 100%       | 75%      | 0%              | 100%            | 38%         | 100%               | 75%        | 79%                      | 88%    | 0%       | 0%   |
| 18/05/2006 | 18 | 100%      | 100%       | 100%       | 100%       | 100%     | 0%              | 54%             | 63%         | 100%               | 100%       | 82%                      | 88%    | 0%       | 0%   |
| 19/05/2006 | 19 | 100%      | 67%        | 100%       | 100%       | 100%     | 0%              | 75%             | 100%        | 100%               | 75%        | 82%                      | 88%    | 0%       | 0%   |
| 20/05/2006 | 20 | 71%       | 71%        | <b>63%</b> | 100%       | 100%     | 0%              | 100%            | 83%         | 71%                | 58%        | 72%                      | 88%    | 0%       | 0%   |
| 21/05/2006 | 21 | 71%       | 75%        | 0%         | 88%        | 83%      | 0%              | 100%            | 17%         | 25%                | <b>50%</b> | 51%                      | 88%    | 0%       | 0%   |
| 22/05/2006 | 22 | 100%      | 88%        | 0%         | 100%       | 100%     | 0%              | 100%            | 100%        | 67%                | 100%       | 76%                      | 88%    | 0%       | 0%   |
| 23/05/2006 | 23 | 33%       | 88%        | <b>50%</b> | 100%       | 100%     | 0%              | 100%            | 83%         | 63%                | 100%       | 72%                      | 88%    | 0%       | 0%   |
| 24/05/2006 | 24 | 0%        | 75%        | 100%       | 71%        | 83%      | 0%              | 100%            | 100%        | 100%               | 100%       | 73%                      | 88%    | 0%       | 0%   |
| 25/05/2006 | 25 | 54%       | 100%       | 83%        | 100%       | 83%      | 0%              | 83%             | 100%        | 100%               | <b>79%</b> | 78%                      | 88%    | 0%       | 0%   |
| 26/05/2006 | 26 | 100%      | 100%       | 100%       | 100%       | 100%     | 67%             | 100%            | 88%         | 46%                | 100%       | 90%                      | 88%    | 0%       | 0%   |
| 27/05/2006 | 27 | 100%      | 88%        | 100%       | 58%        | 71%      | 100%            | 88%             | 100%        | 4%                 | 88%        | 80%                      | 88%    | 0%       | 0%   |
| 28/05/2006 | 28 | 46%       | <b>46%</b> | 96%        | 0%         | 0%       | 83%             | 46%             | 46%         | 21%                | <b>46%</b> | 43%                      | 88%    | 0%       | 0%   |
| 29/05/2006 | 29 | 92%       | 92%        | 92%        | 0%         | 25%      | 0%              | 92%             | 46%         | 29%                | 92%        | 56%                      | 88%    | 0%       | 0%   |
| 30/05/2006 | 30 | 100%      | 88%        | 100%       | <b>63%</b> | 25%      | 0%              | 100%            | 100%        | 88%                | 100%       | 76%                      | 88%    | 0%       | 0%   |
| 31/05/2006 | 31 | 100%      | 79%        | 100%       | 92%        | 0%       | 54%             | 88%             | 100%        | 54%                | 100%       | 77%                      | 88%    | 0%       | 0%   |
| Average    |    | 89%       | 85%        | 83%        | 89%        | 68%      | <b>58%</b>      | 77%             | 87%         | 68%                | 61%        | 77%                      | 88%    | 0%       | 0%   |