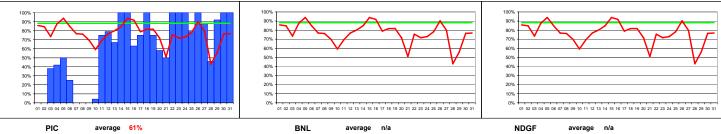

Data from SAM monitoring. Site availability as agreed in WLCG MB on 07mar06 and 04apr06. Service considered unavailable from time of first failure to time of next success. Scheduled interruptions are considered as unavailable.

SAM - Service Availability Monitoring Data

WLCG Tier-1s + CERN

| May 2006 Colour coding limits: | ≥TARGET: | 88% | 90% OF<br>TARGET: | <b>79%</b> |
|--------------------------------|----------|-----|-------------------|------------|
|--------------------------------|----------|-----|-------------------|------------|

| Date       |    | CERN-PROD | FZK-LCG2   | IN2P3-CC   | INFN-T1    | RAL-LCG2 | SARA-<br>MATRIX | TRIUMF-<br>LCG2 | Taiwan-LCG2 | USCMS-FNAL-<br>WC1 | PIC        | average - all<br>Tier-1s | target | BNL-LCG2 | NDGF |
|------------|----|-----------|------------|------------|------------|----------|-----------------|-----------------|-------------|--------------------|------------|--------------------------|--------|----------|------|
| 01/05/2006 | 1  | 100%      | 75%        | 100%       | 100%       | 100%     | 100%            | 100%            | 100%        | 83%                | 0%         | 86%                      | 88%    | 0%       | 0%   |
| 02/05/2006 | 2  | 100%      | 100%       | 100%       | 100%       | 75%      | 100%            | 100%            | 100%        | 71%                | 0%         | 85%                      | 88%    | 0%       | 0%   |
| 03/05/2006 | 3  | 100%      | 75%        | 88%        | 100%       | 38%      | 100%            | 63%             | 100%        | 33%                | 38%        | 74%                      | 88%    | 0%       | 0%   |
| 04/05/2006 | 4  | 100%      | 100%       | 100%       | 88%        | 63%      | 100%            | 96%             | 100%        | 88%                | 42%        | 88%                      | 88%    | 0%       | 0%   |
| 05/05/2006 | 5  | 100%      | 100%       | 100%       | 100%       | 100%     | 100%            | 100%            | 100%        | 88%                | 50%        | 94%                      | 88%    | 0%       | 0%   |
| 06/05/2006 | 6  | 100%      | 88%        | 92%        | 100%       | 100%     | 100%            | 75%             | 92%         | 75%                | 25%        | 85%                      | 88%    | 0%       | 0%   |
| 07/05/2006 | 7  | 100%      | 100%       | 100%       | 100%       | 100%     | 100%            | 0%              | 100%        | 67%                | 0%         | 77%                      | 88%    | 0%       | 0%   |
| 08/05/2006 | 8  | 100%      | 100%       | 100%       | 100%       | 100%     | 100%            | 0%              | 83%         | 79%                | 0%         | 76%                      | 88%    | 0%       | 0%   |
| 09/05/2006 | 9  | 88%       | 75%        | 79%        | 100%       | 67%      | 100%            | 0%              | 100%        | 88%                | 0%         | 70%                      | 88%    | 0%       | 0%   |
| 10/05/2006 | 10 | 100%      | 79%        | 0%         | 100%       | 38%      | 79%             | 4%              | 88%         | 100%               | 4%         | 59%                      | 88%    | 0%       | 0%   |
| 11/05/2006 | 11 | 100%      | 96%        | 67%        | 100%       | 29%      | 50%             | 38%             | 75%         | 63%                | 75%        | 69%                      | 88%    | 0%       | 0%   |
| 12/05/2006 | 12 | 100%      | 75%        | 75%        | 100%       | 38%      | 100%            | 100%            | 100%        | 0%                 | <b>79%</b> | 77%                      | 88%    | 0%       | 0%   |
| 13/05/2006 | 13 | 100%      | 63%        | 100%       | 100%       | 29%      | 100%            | 100%            | 100%        | 42%                | 67%        | 80%                      | 88%    | 0%       | 0%   |
| 14/05/2006 | 14 | 100%      | 75%        | 88%        | 100%       | 8%       | 100%            | 100%            | 100%        | 75%                | 100%       | 85%                      | 88%    | 0%       | 0%   |
| 15/05/2006 | 15 | 100%      | 75%        | 100%       | 100%       | 63%      | 100%            | 100%            | 100%        | 100%               | 100%       | 94%                      | 88%    | 0%       | 0%   |
| 16/05/2006 | 16 | 100%      | 100%       | 100%       | 100%       | 100%     | 54%             | 100%            | 100%        | 100%               | 63%        | 92%                      | 88%    | 0%       | 0%   |
| 17/05/2006 | 17 | 100%      | 100%       | 100%       | 100%       | 75%      | 0%              | 100%            | 38%         | 100%               | 75%        | 79%                      | 88%    | 0%       | 0%   |
| 18/05/2006 | 18 | 100%      | 100%       | 100%       | 100%       | 100%     | 0%              | 54%             | 63%         | 100%               | 100%       | 82%                      | 88%    | 0%       | 0%   |
| 19/05/2006 | 19 | 100%      | 67%        | 100%       | 100%       | 100%     | 0%              | 75%             | 100%        | 100%               | 75%        | 82%                      | 88%    | 0%       | 0%   |
| 20/05/2006 | 20 | 71%       | 71%        | <b>63%</b> | 100%       | 100%     | 0%              | 100%            | 83%         | 71%                | 58%        | 72%                      | 88%    | 0%       | 0%   |
| 21/05/2006 | 21 | 71%       | 75%        | 0%         | 88%        | 83%      | 0%              | 100%            | 17%         | 25%                | <b>50%</b> | 51%                      | 88%    | 0%       | 0%   |
| 22/05/2006 | 22 | 100%      | 88%        | 0%         | 100%       | 100%     | 0%              | 100%            | 100%        | 67%                | 100%       | 76%                      | 88%    | 0%       | 0%   |
| 23/05/2006 | 23 | 33%       | 88%        | <b>50%</b> | 100%       | 100%     | 0%              | 100%            | 83%         | 63%                | 100%       | 72%                      | 88%    | 0%       | 0%   |
| 24/05/2006 | 24 | 0%        | 75%        | 100%       | 71%        | 83%      | 0%              | 100%            | 100%        | 100%               | 100%       | 73%                      | 88%    | 0%       | 0%   |
| 25/05/2006 | 25 | 54%       | 100%       | 83%        | 100%       | 83%      | 0%              | 83%             | 100%        | 100%               | <b>79%</b> | 78%                      | 88%    | 0%       | 0%   |
| 26/05/2006 | 26 | 100%      | 100%       | 100%       | 100%       | 100%     | 67%             | 100%            | 88%         | 46%                | 100%       | 90%                      | 88%    | 0%       | 0%   |
| 27/05/2006 | 27 | 100%      | 88%        | 100%       | 58%        | 71%      | 100%            | 88%             | 100%        | 4%                 | 88%        | 80%                      | 88%    | 0%       | 0%   |
| 28/05/2006 | 28 | 46%       | <b>46%</b> | 96%        | 0%         | 0%       | 83%             | 46%             | 46%         | 21%                | <b>46%</b> | 43%                      | 88%    | 0%       | 0%   |
| 29/05/2006 | 29 | 92%       | 92%        | 92%        | 0%         | 25%      | 0%              | 92%             | 46%         | 29%                | 92%        | 56%                      | 88%    | 0%       | 0%   |
| 30/05/2006 | 30 | 100%      | 88%        | 100%       | <b>63%</b> | 25%      | 0%              | 100%            | 100%        | 88%                | 100%       | 76%                      | 88%    | 0%       | 0%   |
| 31/05/2006 | 31 | 100%      | 79%        | 100%       | 92%        | 0%       | 54%             | 88%             | 100%        | 54%                | 100%       | 77%                      | 88%    | 0%       | 0%   |
| Average    |    | 89%       | 85%        | 83%        | 89%        | 68%      | <b>58%</b>      | 77%             | 87%         | 68%                | 61%        | 77%                      | 88%    | 0%       | 0%   |