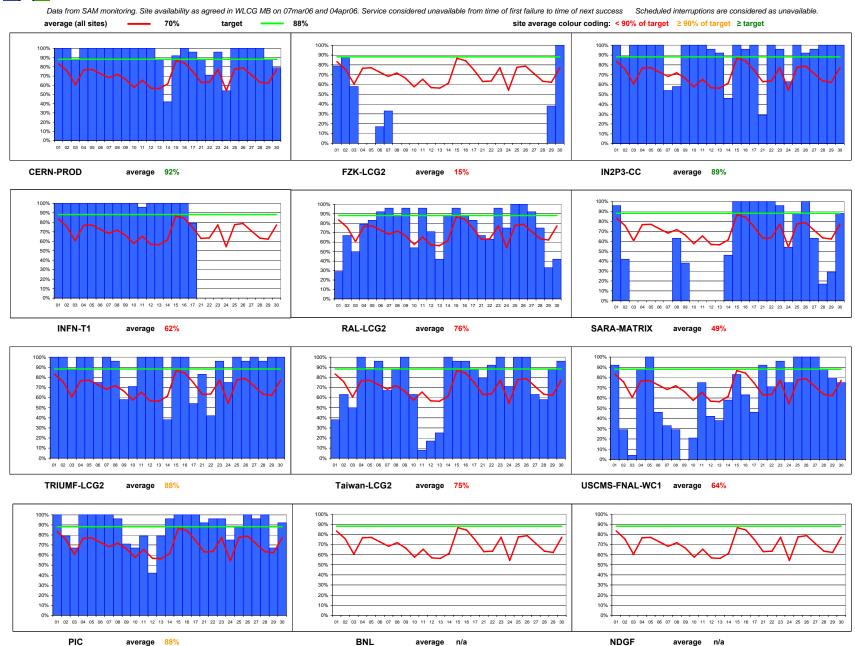

## Availability of WLCG Tier-1 Sites + CERN May 2006

CERN + Tier-1 Availability 8 Printed on 05/09/2006 at 12:45

May 2006

Colour coding limits: ≥TARGET:

3%

79%

WLCG Tier-1s + CERN

Data from SAM monitoring. Site availability as agreed in WLCG MB on 07mar06 and 04apr06. Service considered unavailable from time of first failure to time of next success. Scheduled interruptions are considered as unavailable.

| Date       |    | CERN-PROD | FZK-LCG2 | IN2P3-CC | INFN-T1 | RAL-LCG2 | SARA-<br>MATRIX | TRIUMF-<br>LCG2 | Taiwan-LCG2 | USCMS-FNAL-<br>WC1 | PIC  | average - all sites | target | BNL-LCG2 | NDGF |
|------------|----|-----------|----------|----------|---------|----------|-----------------|-----------------|-------------|--------------------|------|---------------------|--------|----------|------|
| 01/05/2006 | 1  | 100%      | 75%      | 100%     | 100%    | 100%     | 100%            | 100%            | 100%        | 83%                | 0%   | 86%                 | 88%    | 0%       | 0%   |
| 02/05/2006 | 2  | 100%      | 100%     | 100%     | 100%    | 75%      | 100%            | 100%            | 100%        | 71%                | 0%   | 85%                 | 88%    | 0%       | 0%   |
| 03/05/2006 | 3  | 100%      | 75%      | 88%      | 100%    | 38%      | 100%            | 63%             | 100%        | 33%                | 38%  | 74%                 | 88%    | 0%       | 0%   |
| 04/05/2006 | 4  | 100%      | 100%     | 100%     | 88%     | 63%      | 100%            | 96%             | 100%        | 88%                | 42%  | 88%                 | 88%    | 0%       | 0%   |
| 05/05/2006 | 5  | 100%      | 100%     | 100%     | 100%    | 100%     | 100%            | 100%            | 100%        | 88%                | 50%  | 94%                 | 88%    | 0%       | 0%   |
| 06/05/2006 | 6  | 100%      | 88%      | 92%      | 100%    | 100%     | 100%            | 75%             | 92%         | 75%                | 25%  | 85%                 | 88%    | 0%       | 0%   |
| 07/05/2006 | 7  | 100%      | 100%     | 100%     | 100%    | 100%     | 100%            | 0%              | 100%        | 67%                | 0%   | 77%                 | 88%    | 0%       | 0%   |
| 08/05/2006 | 8  | 100%      | 100%     | 100%     | 100%    | 100%     | 100%            | 0%              | 83%         | 79%                | 0%   | 76%                 | 88%    | 0%       | 0%   |
| 09/05/2006 | 9  | 88%       | 75%      | 79%      | 100%    | 67%      | 100%            | 0%              | 100%        | 88%                | 0%   | 70%                 | 88%    | 0%       | 0%   |
| 10/05/2006 | 10 | 100%      | 79%      | 0%       | 100%    | 38%      | 79%             | 4%              | 88%         | 100%               | 4%   | 59%                 | 88%    | 0%       | 0%   |
| 11/05/2006 | 11 | 100%      | 96%      | 67%      | 100%    | 29%      | 50%             | 38%             | 75%         | 63%                | 75%  | 69%                 | 88%    | 0%       | 0%   |
| 12/05/2006 | 12 | 100%      | 75%      | 75%      | 100%    | 38%      | 100%            | 100%            | 100%        | 0%                 | 79%  | 77%                 | 88%    | 0%       | 0%   |
| 13/05/2006 | 13 | 100%      | 63%      | 100%     | 100%    | 29%      | 100%            | 100%            | 100%        | 42%                | 67%  | 80%                 | 88%    | 0%       | 0%   |
| 14/05/2006 | 14 | 100%      | 75%      | 88%      | 100%    | 8%       | 100%            | 100%            | 100%        | 75%                | 100% | 85%                 | 88%    | 0%       | 0%   |
| 15/05/2006 | 15 | 100%      | 75%      | 100%     | 100%    | 63%      | 100%            | 100%            | 100%        | 100%               | 100% | 94%                 | 88%    | 0%       | 0%   |
| 16/05/2006 | 16 | 100%      | 100%     | 100%     | 100%    | 100%     | 54%             | 100%            | 100%        | 100%               | 63%  | 92%                 | 88%    | 0%       | 0%   |
| 17/05/2006 | 17 | 100%      | 100%     | 100%     | 100%    | 75%      | 0%              | 100%            | 38%         | 100%               | 75%  | 79%                 | 88%    | 0%       | 0%   |
| 18/05/2006 | 18 | 100%      | 100%     | 100%     | 100%    | 100%     | 0%              | 54%             | 63%         | 100%               | 100% | 82%                 | 88%    | 0%       | 0%   |
| 19/05/2006 | 19 | 100%      | 67%      | 100%     | 100%    | 100%     | 0%              | 75%             | 100%        | 100%               | 75%  | 82%                 | 88%    | 0%       | 0%   |
| 20/05/2006 | 20 | 71%       | 71%      | 63%      | 100%    | 100%     | 0%              | 100%            | 83%         | 71%                | 58%  | 72%                 | 88%    | 0%       | 0%   |
| 21/05/2006 | 21 | 71%       | 75%      | 0%       | 88%     | 83%      | 0%              | 100%            | 17%         | 25%                | 50%  | 51%                 | 88%    | 0%       | 0%   |
| 22/05/2006 | 22 | 100%      | 88%      | 0%       | 100%    | 100%     | 0%              | 100%            | 100%        | 67%                | 100% | 76%                 | 88%    | 0%       | 0%   |
| 23/05/2006 | 23 | 33%       | 88%      | 50%      | 100%    | 100%     | 0%              | 100%            | 83%         | 63%                | 100% | 72%                 | 88%    | 0%       | 0%   |
| 24/05/2006 | 24 | 0%        | 75%      | 100%     | 71%     | 83%      | 0%              | 100%            | 100%        | 100%               | 100% | 73%                 | 88%    | 0%       | 0%   |
| 25/05/2006 | 25 | 54%       | 100%     | 83%      | 100%    | 83%      | 0%              | 83%             | 100%        | 100%               | 79%  | 78%                 | 88%    | 0%       | 0%   |
| 26/05/2006 | 26 | 100%      | 100%     | 100%     | 100%    | 100%     | 67%             | 100%            | 88%         | 46%                | 100% | 90%                 | 88%    | 0%       | 0%   |
| 27/05/2006 | 27 | 100%      | 88%      | 100%     | 58%     | 71%      | 100%            | 88%             | 100%        | 4%                 | 88%  | 80%                 | 88%    | 0%       | 0%   |
| 28/05/2006 | 28 | 46%       | 46%      | 96%      | 0%      | 0%       | 83%             | 46%             | 46%         | 21%                | 46%  | 43%                 | 88%    | 0%       | 0%   |
| 29/05/2006 | 29 | 92%       | 92%      | 92%      | 0%      | 25%      | 0%              | 92%             | 46%         | 29%                | 92%  | 56%                 | 88%    | 0%       | 0%   |
| 30/05/2006 | 30 | 100%      | 88%      | 100%     | 63%     | 25%      | 0%              | 100%            | 100%        | 88%                | 100% | 76%                 | 88%    | 0%       | 0%   |
| 31/05/2006 | 31 | 100%      | 79%      | 100%     | 92%     | 0%       | 54%             | 88%             | 100%        | 54%                | 100% | 77%                 | 88%    | 0%       | 0%   |
| Average    |    | 89%       | 85%      | 83%      | 89%     | 68%      | 58%             | 77%             | 87%         | 68%                | 61%  | 77%                 | 88%    | 0%       | 0%   |