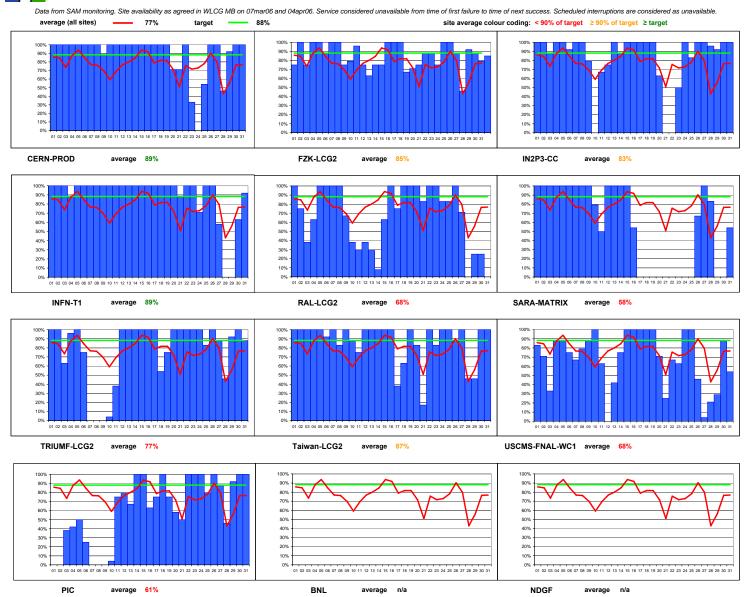

# Availability of WLCG Tier-1 Sites + CERN June 2006

June 18-20 removed -SAM data loss

June 2006

Colour coding limits: ≥TARGET:

88%

90% OF TARGET: **79%** 

#### WLCG Tier-1s + CERN

Data from SAM monitoring. Site availability as agreed in WLCG MB on 07mar06 and 04apr06. Service considered unavailable from time of first failure to time of next success

Scheduled interruptions are considered as unavailable.

| Date       |    | CERN-PROD | FZK-LCG2 | IN2P3-CC | INFN-T1 | RAL-LCG2 | SARA-<br>MATRIX | TRIUMF-<br>LCG2 | Taiwan-LCG2 | USCMS-FNAL-<br>WC1 | PIC  | average - all sites | target | BNL-LCG2 | NDGF |
|------------|----|-----------|----------|----------|---------|----------|-----------------|-----------------|-------------|--------------------|------|---------------------|--------|----------|------|
| 01/06/2006 | 1  | 100%      | 79%      | 100%     | 100%    | 29%      | 96%             | 100%            | 38%         | 92%                | 100% | 83%                 | 88%    | 0%       | 0%   |
| 02/06/2006 | 2  | 100%      | 88%      | 88%      | 100%    | 67%      | 42%             | 100%            | 63%         | 29%                | 79%  | 76%                 | 88%    | 0%       | 0%   |
| 03/06/2006 | 3  | 88%       | 58%      | 100%     | 100%    | 50%      | 0%              | 88%             | 50%         | 4%                 | 67%  | 61%                 | 88%    | 0%       | 0%   |
| 04/06/2006 | 4  | 100%      | 0%       | 100%     | 100%    | 79%      | 0%              | 100%            | 100%        | 88%                | 100% | 77%                 | 88%    | 0%       | 0%   |
| 05/06/2006 | 5  | 100%      | 0%       | 100%     | 100%    | 83%      | 0%              | 100%            | 88%         | 100%               | 100% | 77%                 | 88%    | 0%       | 0%   |
| 06/06/2006 | 6  | 100%      | 17%      | 100%     | 100%    | 92%      | 0%              | 75%             | 96%         | 46%                | 100% | 73%                 | 88%    | 0%       | 0%   |
| 07/06/2006 | 7  | 100%      | 33%      | 54%      | 100%    | 96%      | 0%              | 100%            | 67%         | 33%                | 100% | 68%                 | 88%    | 0%       | 0%   |
| 08/06/2006 | 8  | 100%      | 0%       | 58%      | 100%    | 88%      | 63%             | 96%             | 88%         | 29%                | 96%  | 72%                 | 88%    | 0%       | 0%   |
| 09/06/2006 | 9  | 100%      | 0%       | 100%     | 100%    | 96%      | 38%             | 58%             | 100%        | 0%                 | 71%  | 66%                 | 88%    | 0%       | 0%   |
| 10/06/2006 | 10 | 100%      | 0%       | 100%     | 100%    | 54%      | 0%              | 71%             | 63%         | 21%                | 67%  | 58%                 | 88%    | 0%       | 0%   |
| 11/06/2006 | 11 | 100%      | 0%       | 100%     | 96%     | 96%      | 0%              | 100%            | 8%          | 75%                | 79%  | 65%                 | 88%    | 0%       | 0%   |
| 12/06/2006 | 12 | 100%      | 0%       | 96%      | 100%    | 71%      | 0%              | 100%            | 17%         | 42%                | 42%  | 57%                 | 88%    | 0%       | 0%   |
| 13/06/2006 | 13 | 88%       | 0%       | 92%      | 100%    | 42%      | 0%              | 100%            | 25%         | 38%                | 79%  | 56%                 | 88%    | 0%       | 0%   |
| 14/06/2006 | 14 | 42%       | 0%       | 46%      | 100%    | 88%      | 46%             | 38%             | 100%        | 58%                | 96%  | 61%                 | 88%    | 0%       | 0%   |
| 15/06/2006 | 15 | 92%       | 0%       | 100%     | 100%    | 96%      | 100%            | 100%            | 96%         | 83%                | 100% | 87%                 | 88%    | 0%       | 0%   |
| 16/06/2006 | 16 | 100%      | 0%       | 96%      | 100%    | 88%      | 100%            | 100%            | 96%         | 63%                | 100% | 84%                 | 88%    | 0%       | 0%   |
| 17/06/2006 | 17 | 96%       | 0%       | 100%     | 79%     | 83%      | 100%            | 54%             | 88%         | 46%                | 100% | 75%                 | 88%    | 0%       | 0%   |
| 21/06/2006 | 21 | 88%       | 0%       | 29%      | 0%      | 67%      | 100%            | 83%             | 79%         | 92%                | 92%  | 63%                 | 88%    | 0%       | 0%   |
| 22/06/2006 | 22 | 71%       | 0%       | 100%     | 0%      | 63%      | 100%            | 42%             | 92%         | 71%                | 96%  | 64%                 | 88%    | 0%       | 0%   |
| 23/06/2006 | 23 | 96%       | 0%       | 96%      | 0%      | 96%      | 96%             | 96%             | 100%        | 96%                | 96%  | 77%                 | 88%    | 0%       | 0%   |
| 24/06/2006 | 24 | 54%       | 0%       | 63%      | 0%      | 75%      | 54%             | 75%             | 71%         | 75%                | 75%  | 54%                 | 88%    | 0%       | 0%   |
| 25/06/2006 | 25 | 100%      | 0%       | 100%     | 0%      | 100%     | 88%             | 100%            | 100%        | 100%               | 88%  | 78%                 | 88%    | 0%       | 0%   |
| 26/06/2006 | 26 | 100%      | 0%       | 92%      | 0%      | 100%     | 100%            | 96%             | 100%        | 100%               | 100% | 79%                 | 88%    | 0%       | 0%   |
| 27/06/2006 | 27 | 100%      | 0%       | 96%      | 0%      | 92%      | 63%             | 100%            | 63%         | 100%               | 96%  | 71%                 | 88%    | 0%       | 0%   |
| 28/06/2006 | 28 | 100%      | 0%       | 100%     | 0%      | 75%      | 17%             | 96%             | 58%         | 88%                | 100% | 63%                 | 88%    | 0%       | 0%   |
| 29/06/2006 | 29 | 88%       | 38%      | 100%     | 0%      | 33%      | 29%             | 100%            | 88%         | 79%                | 67%  | 62%                 | 88%    | 0%       | 0%   |
| 30/06/2006 | 30 | 79%       | 100%     | 100%     | 0%      | 42%      | 88%             | 100%            | 96%         | 75%                | 92%  | 77%                 | 88%    | 0%       | 0%   |
| Average    |    | 92%       | 15%      | 89%      | 62%     | 76%      | 49%             | 88%             | 75%         | 64%                | 88%  | 70%                 | 88%    | 0%       | 0%   |