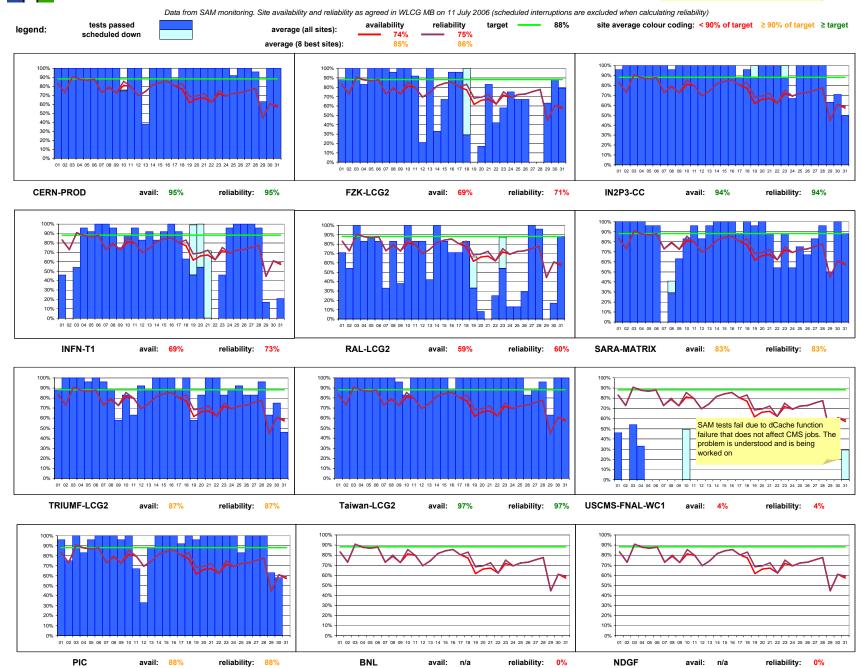

## Availability of WLCG Tier-1 Sites + CERN July 2006

29 July CERN power-off 08:00-24:00 - SAM failed through 31 July. Other sites that were active before and after power-off assumed to be fully available available throughout power-off and SAM failure. Availability on 29 July before 08:00 adjusted pro-rata.

**July 2006** 

Colour coding limits: ≥TARGET:

88%

≥90% OF TARGET:

**79%** 

#### WLCG Tier-1s + CERN

Data from SAM monitoring. Site availability and reliability as agreed in WLCG MB on 11 July 2006 (scheduled interruptions are excluded when calculating reliability)

| Date       |             | CERN-PROD | FZK-LCG2 | IN2P3-CC | INFN-T1 | RAL-LCG2 | SARA-<br>MATRIX | TRIUMF-<br>LCG2 | Taiwan-LCG2 | USCMS-FNAL-<br>WC1 | PIC  | average<br>availability | target | BNL-LCG2 | NDGF |
|------------|-------------|-----------|----------|----------|---------|----------|-----------------|-----------------|-------------|--------------------|------|-------------------------|--------|----------|------|
| 01/07/2006 | 1           | 83%       | 100%     | 100%     | 0%      | 17%      | 100%            | 100%            | 96%         | 92%                | 88%  | 78%                     | 88%    | 0%       | 0%   |
| 02/07/2006 | 2           | 100%      | 88%      | 100%     | 0%      | 0%       | 100%            | 100%            | 100%        | 83%                | 50%  | 72%                     | 88%    | 0%       | 0%   |
| 03/07/2006 | 3           | 100%      | 67%      | 71%      | 0%      | 38%      | 100%            | 100%            | 100%        | 100%               | 0%   | 68%                     | 88%    | 0%       | 0%   |
| 04/07/2006 | 4           | 88%       | 0%       | 33%      | 0%      | 75%      | 100%            | 100%            | 100%        | 100%               | 67%  | 66%                     | 88%    | 0%       | 0%   |
| 05/07/2006 | 5           | 33%       | 42%      | 88%      | 0%      | 83%      | 100%            | 71%             | 100%        | 96%                | 100% | 71%                     | 88%    | 0%       | 0%   |
| 06/07/2006 | 6           | 100%      | 54%      | 75%      | 0%      | 96%      | 100%            | 58%             | 100%        | 92%                | 88%  | 76%                     | 88%    | 0%       | 0%   |
| 07/07/2006 | 7           | 100%      | 0%       | 58%      | 0%      | 58%      | 96%             | 83%             | 100%        | 58%                | 100% | 65%                     | 88%    | 0%       | 0%   |
| 08/07/2006 | 8           | 21%       | 0%       | 92%      | 0%      | 83%      | 96%             | 17%             | 92%         | 0%                 | 100% | 50%                     | 88%    | 0%       | 0%   |
| 09/07/2006 | 9           | 100%      | 0%       | 100%     | 0%      | 29%      | 100%            | 25%             | 100%        | 0%                 | 92%  | 55%                     | 88%    | 0%       | 0%   |
| 10/07/2006 | 10          | 100%      | 0%       | 100%     | 0%      | 100%     | 100%            | 79%             | 100%        | 0%                 | 100% | 68%                     | 88%    | 0%       | 0%   |
| 11/07/2006 | 11          | 92%       | 8%       | 100%     | 0%      | 88%      | 100%            | 100%            | 100%        | 0%                 | 96%  | 68%                     | 88%    | 0%       | 0%   |
| 12/07/2006 | 12          | 83%       | 25%      | 92%      | 29%     | 58%      | 88%             | 71%             | 83%         | 0%                 | 88%  | 62%                     | 88%    | 0%       | 0%   |
| 13/07/2006 | 13          | 88%       | 46%      | 96%      | 0%      | 96%      | 96%             | 29%             | 96%         | 0%                 | 96%  | 64%                     | 88%    | 0%       | 0%   |
| 14/07/2006 | 14          | 79%       | 75%      | 83%      | 4%      | 75%      | 100%            | 75%             | 100%        | 0%                 | 96%  | 69%                     | 88%    | 0%       | 0%   |
| 15/07/2006 | 15          | 100%      | 63%      | 92%      | 38%     | 100%     | 100%            | 42%             | 100%        | 0%                 | 67%  | 70%                     | 88%    | 0%       | 0%   |
| 16/07/2006 | 16          | 100%      | 54%      | 96%      | 79%     | 88%      | 100%            | 92%             | 88%         | 0%                 | 79%  | 78%                     | 88%    | 0%       | 0%   |
| 17/07/2006 | 17          | 100%      | 0%       | 100%     | 83%     | 100%     | 100%            | 100%            | 100%        | 0%                 | 100% | 78%                     | 88%    | 0%       | 0%   |
| 18/07/2006 | 18          | 100%      | 0%       | 100%     | 0%      | 88%      | 96%             | 100%            | 88%         | 0%                 | 88%  | 66%                     | 88%    | 0%       | 0%   |
| 19/07/2006 | 19          | 100%      | 25%      | 67%      | 0%      | 83%      | 96%             | 63%             | 96%         | 0%                 | 75%  | 61%                     | 88%    | 0%       | 0%   |
| 20/07/2006 | 20          | 100%      | 88%      | 83%      | 50%     | 100%     | 100%            | 88%             | 100%        | 0%                 | 88%  | 80%                     | 88%    | 0%       | 0%   |
| 21/07/2006 | 21          | 100%      | 88%      | 96%      | 100%    | 100%     | 79%             | 17%             | 88%         | 0%                 | 96%  | 76%                     | 88%    | 0%       | 0%   |
| 22/07/2006 | 22          | 100%      | 88%      | 92%      | 100%    | 100%     | 46%             | 100%            | 100%        | 0%                 | 100% | 83%                     | 88%    | 0%       | 0%   |
| 23/07/2006 | 23          | 100%      | 46%      | 42%      | 92%     | 21%      | 0%              | 100%            | 100%        | 0%                 | 100% | 60%                     | 88%    | 0%       | 0%   |
| 24/07/2006 | 24          | 100%      | 67%      | 79%      | 0%      | 29%      | 0%              | 100%            | 100%        | 0%                 | 88%  | 56%                     | 88%    | 0%       | 0%   |
| 25/07/2006 | 25          | 100%      | 88%      | 58%      | 0%      | 38%      | 67%             | 100%            | 100%        | 0%                 | 96%  | 65%                     | 88%    | 0%       | 0%   |
| 26/07/2006 | 26          | 100%      | 100%     | 96%      | 29%     | 75%      | 100%            | 100%            | 100%        | 0%                 | 88%  | 79%                     | 88%    | 0%       | 0%   |
| 27/07/2006 | 27          | 100%      | 100%     | 100%     | 75%     | 54%      | 83%             | 100%            | 100%        | 0%                 | 96%  | 81%                     | 88%    | 0%       | 0%   |
| 28/07/2006 | 28          | 100%      | 75%      | 100%     | 13%     | 100%     | 8%              | 67%             | 100%        | 0%                 | 83%  | 65%                     | 88%    | 0%       | 0%   |
| 29/07/2006 | 29          | 33%       | 94%      | 100%     | 81%     | 99%      | 67%             | 94%             | 100%        | 0%                 | 97%  | 77%                     | 88%    | 0%       | 0%   |
| 30/07/2006 | 30          | 100%      | 100%     | 100%     | 100%    | 100%     | 100%            | 100%            | 100%        | 0%                 | 100% | 90%                     | 88%    | 0%       | 0%   |
| 31/07/2006 | 31          | 100%      | 100%     | 100%     | 100%    | 100%     | 100%            | 100%            | 100%        | 0%                 | 100% | 90%                     | 88%    | 0%       | 0%   |
| Average a  | vailability | 90%       | 54%      | 87%      | 31%     | 73%      | 84%             | 80%             | 98%         | 20%                | 87%  | 70%                     | 88%    | 0%       | 0%   |