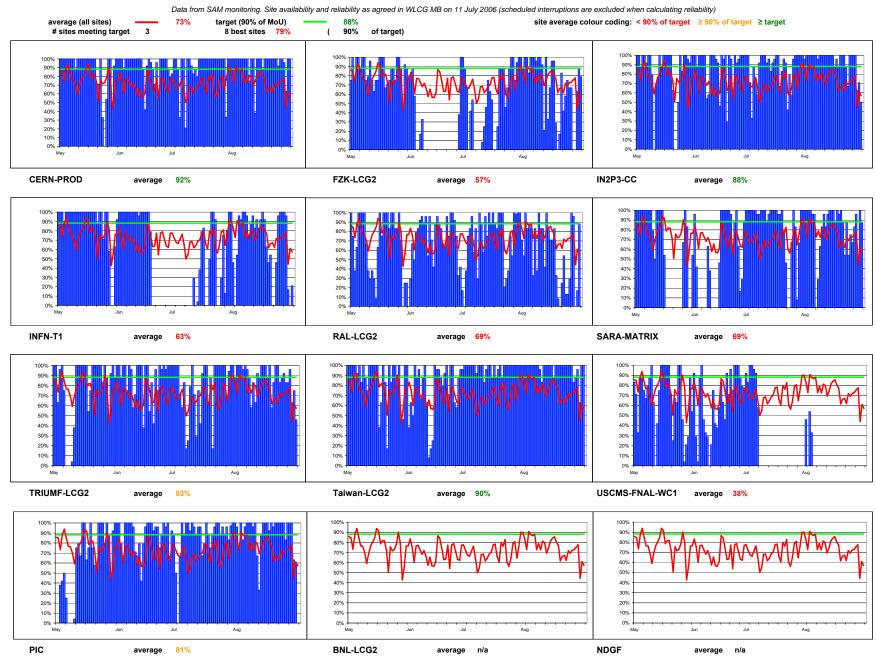

# Availability of WLCG Tier-1 Sites + CERN August 2006

All sites assumed up while SAM had problems on 1, 3, 4 August

August 2006

Colour coding limits: ≥TARGET:

88%

≥90% OF TARGET:

**79%** 

#### WLCG Tier-1s + CERN

Data from SAM monitoring. Site availability and reliability as agreed in WLCG MB on 11 July 2006 (scheduled interruptions are excluded when calculating reliability)

| Date       |             | CERN-PROD | FZK-LCG2 | IN2P3-CC | INFN-T1 | RAL-LCG2 | SARA-<br>MATRIX | TRIUMF-<br>LCG2 | Taiwan-LCG2 | USCMS-FNAL-<br>WC1 | PIC  | average<br>availability | target | BNL-LCG2 | NDGF |
|------------|-------------|-----------|----------|----------|---------|----------|-----------------|-----------------|-------------|--------------------|------|-------------------------|--------|----------|------|
| 01/08/2006 | 1           | 100%      | 88%      | 96%      | 46%     | 71%      | 100%            | 88%             | 100%        | 46%                | 96%  | 83%                     | 88%    | 0%       | 0%   |
| 02/08/2006 | 2           | 100%      | 100%     | 100%     | 0%      | 54%      | 100%            | 100%            | 100%        | 0%                 | 75%  | 73%                     | 88%    | 0%       | 0%   |
| 03/08/2006 | 3           | 100%      | 100%     | 100%     | 54%     | 100%     | 100%            | 100%            | 100%        | 54%                | 100% | 91%                     | 88%    | 0%       | 0%   |
| 04/08/2006 | 4           | 100%      | 83%      | 100%     | 96%     | 83%      | 100%            | 100%            | 100%        | 33%                | 83%  | 88%                     | 88%    | 0%       | 0%   |
| 05/08/2006 | 5           | 100%      | 100%     | 100%     | 92%     | 88%      | 96%             | 96%             | 100%        | 0%                 | 96%  | 87%                     | 88%    | 0%       | 0%   |
| 06/08/2006 | 6           | 100%      | 100%     | 100%     | 100%    | 83%      | 96%             | 100%            | 100%        | 0%                 | 100% | 88%                     | 88%    | 0%       | 0%   |
| 07/08/2006 | 7           | 100%      | 100%     | 100%     | 100%    | 33%      | 0%              | 96%             | 100%        | 0%                 | 100% | 73%                     | 88%    | 0%       | 0%   |
| 08/08/2006 | 8           | 100%      | 96%      | 96%      | 96%     | 83%      | 29%             | 88%             | 100%        | 0%                 | 100% | 79%                     | 88%    | 0%       | 0%   |
| 09/08/2006 | 9           | 100%      | 100%     | 100%     | 75%     | 38%      | 63%             | 58%             | 96%         | 0%                 | 96%  | 73%                     | 88%    | 0%       | 0%   |
| 10/08/2006 | 10          | 75%       | 100%     | 100%     | 88%     | 100%     | 83%             | 83%             | 83%         | 0%                 | 100% | 81%                     | 88%    | 0%       | 0%   |
| 11/08/2006 | 11          | 100%      | 92%      | 100%     | 96%     | 83%      | 96%             | 63%             | 100%        | 0%                 | 67%  | 80%                     | 88%    | 0%       | 0%   |
| 12/08/2006 | 12          | 100%      | 21%      | 100%     | 83%     | 83%      | 83%             | 92%             | 100%        | 0%                 | 33%  | 70%                     | 88%    | 0%       | 0%   |
| 13/08/2006 | 13          | 38%       | 100%     | 100%     | 92%     | 42%      | 96%             | 88%             | 100%        | 0%                 | 88%  | 74%                     | 88%    | 0%       | 0%   |
| 14/08/2006 | 14          | 100%      | 33%      | 100%     | 83%     | 100%     | 100%            | 100%            | 100%        | 0%                 | 100% | 82%                     | 88%    | 0%       | 0%   |
| 15/08/2006 | 15          | 100%      | 67%      | 100%     | 92%     | 83%      | 100%            | 100%            | 100%        | 0%                 | 100% | 84%                     | 88%    | 0%       | 0%   |
| 16/08/2006 | 16          | 100%      | 96%      | 100%     | 100%    | 71%      | 100%            | 100%            | 88%         | 0%                 | 100% | 86%                     | 88%    | 0%       | 0%   |
| 17/08/2006 | 17          | 88%       | 96%      | 88%      | 92%     | 71%      | 88%             | 88%             | 100%        | 0%                 | 92%  | 80%                     | 88%    | 0%       | 0%   |
| 18/08/2006 | 18          | 100%      | 29%      | 96%      | 63%     | 83%      | 100%            | 100%            | 100%        | 0%                 | 100% | 77%                     | 88%    | 0%       | 0%   |
| 19/08/2006 | 19          | 100%      | 0%       | 88%      | 46%     | 33%      | 96%             | 58%             | 100%        | 0%                 | 96%  | 62%                     | 88%    | 0%       | 0%   |
| 20/08/2006 | 20          | 100%      | 17%      | 100%     | 54%     | 8%       | 100%            | 83%             | 100%        | 0%                 | 100% | 66%                     | 88%    | 0%       | 0%   |
| 21/08/2006 | 21          | 100%      | 83%      | 100%     | 0%      | 0%       | 88%             | 100%            | 100%        | 0%                 | 100% | 67%                     | 88%    | 0%       | 0%   |
| 22/08/2006 | 22          | 100%      | 42%      | 100%     | 0%      | 25%      | 54%             | 100%            | 100%        | 0%                 | 100% | 62%                     | 88%    | 0%       | 0%   |
| 23/08/2006 | 23          | 100%      | 58%      | 88%      | 46%     | 54%      | 88%             | 83%             | 100%        | 0%                 | 100% | 72%                     | 88%    | 0%       | 0%   |
| 24/08/2006 | 24          | 100%      | 75%      | 67%      | 96%     | 13%      | 54%             | 88%             | 100%        | 0%                 | 100% | 69%                     | 88%    | 0%       | 0%   |
| 25/08/2006 | 25          | 92%       | 67%      | 100%     | 100%    | 13%      | 75%             | 92%             | 100%        | 0%                 | 83%  | 72%                     | 88%    | 0%       | 0%   |
| 26/08/2006 | 26          | 100%      | 67%      | 100%     | 100%    | 29%      | 67%             | 83%             | 83%         | 0%                 | 100% | 73%                     | 88%    | 0%       | 0%   |
| 27/08/2006 | 27          | 100%      | 0%       | 100%     | 100%    | 100%     | 83%             | 83%             | 88%         | 0%                 | 100% | 75%                     | 88%    | 0%       | 0%   |
| 28/08/2006 | 28          | 96%       | 0%       | 100%     | 96%     | 96%      | 96%             | 96%             | 96%         | 0%                 | 100% | 78%                     | 88%    | 0%       | 0%   |
| 29/08/2006 | 29          | 63%       | 63%      | 63%      | 17%     | 0%       | 50%             | 63%             | 63%         | 0%                 | 63%  | 45%                     | 88%    | 0%       | 0%   |
| 30/08/2006 | 30          | 100%      | 88%      | 71%      | 0%      | 17%      | 100%            | 75%             | 100%        | 0%                 | 58%  | 61%                     | 88%    | 0%       | 0%   |
| 31/08/2006 | 31          | 100%      | 79%      | 50%      | 21%     | 88%      | 88%             | 46%             | 100%        | 0%                 | 0%   | 57%                     | 88%    | 0%       | 0%   |
| Average a  | vailability | 95%       | 69%      | 94%      | 69%     | 59%      | 83%             | 87%             | 97%         | 4%                 | 88%  | 74%                     | 88%    | 0%       | 0%   |