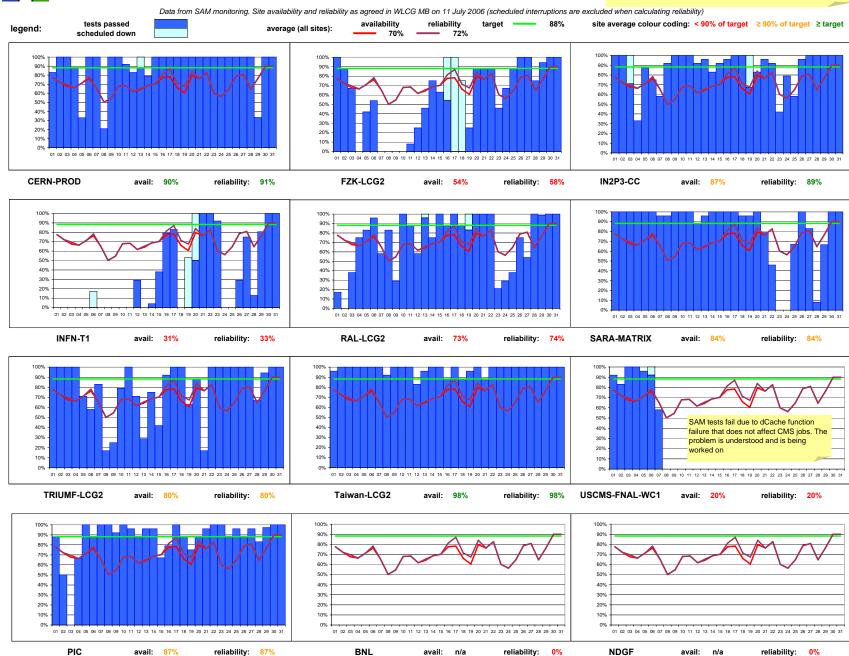

# Availability of WLCG Tier-1 Sites + CERN June 2006

June 18-20 removed -SAM data loss

June 2006

Colour coding limits: ≥TARGET:

88%

90% OF TARGET: **79%** 

| Date       |    | CERN-PROD | FZK-LCG2 | IN2P3-CC | INFN-T1 | RAL-LCG2 | SARA-<br>MATRIX | TRIUMF-<br>LCG2 | Taiwan-LCG2 | USCMS-FNAL-<br>WC1 | PIC  | average - all sites | target | BNL-LCG2 | NDGF |
|------------|----|-----------|----------|----------|---------|----------|-----------------|-----------------|-------------|--------------------|------|---------------------|--------|----------|------|
| 01/06/2006 | 1  | 100%      | 79%      | 100%     | 100%    | 29%      | 96%             | 100%            | 38%         | 92%                | 100% | 83%                 | 88%    | 0%       | 0%   |
| 02/06/2006 | 2  | 100%      | 88%      | 88%      | 100%    | 67%      | 42%             | 100%            | 63%         | 29%                | 79%  | 76%                 | 88%    | 0%       | 0%   |
| 03/06/2006 | 3  | 88%       | 58%      | 100%     | 100%    | 50%      | 0%              | 88%             | 50%         | 4%                 | 67%  | 61%                 | 88%    | 0%       | 0%   |
| 04/06/2006 | 4  | 100%      | 0%       | 100%     | 100%    | 79%      | 0%              | 100%            | 100%        | 88%                | 100% | 77%                 | 88%    | 0%       | 0%   |
| 05/06/2006 | 5  | 100%      | 0%       | 100%     | 100%    | 83%      | 0%              | 100%            | 88%         | 100%               | 100% | 77%                 | 88%    | 0%       | 0%   |
| 06/06/2006 | 6  | 100%      | 17%      | 100%     | 100%    | 92%      | 0%              | 75%             | 96%         | 46%                | 100% | 73%                 | 88%    | 0%       | 0%   |
| 07/06/2006 | 7  | 100%      | 33%      | 54%      | 100%    | 96%      | 0%              | 100%            | 67%         | 33%                | 100% | 68%                 | 88%    | 0%       | 0%   |
| 08/06/2006 | 8  | 100%      | 0%       | 58%      | 100%    | 88%      | 63%             | 96%             | 88%         | 29%                | 96%  | 72%                 | 88%    | 0%       | 0%   |
| 09/06/2006 | 9  | 100%      | 0%       | 100%     | 100%    | 96%      | 38%             | 58%             | 100%        | 0%                 | 71%  | 66%                 | 88%    | 0%       | 0%   |
| 10/06/2006 | 10 | 100%      | 0%       | 100%     | 100%    | 54%      | 0%              | 71%             | 63%         | 21%                | 67%  | 58%                 | 88%    | 0%       | 0%   |
| 11/06/2006 | 11 | 100%      | 0%       | 100%     | 96%     | 96%      | 0%              | 100%            | 8%          | 75%                | 79%  | 65%                 | 88%    | 0%       | 0%   |
| 12/06/2006 | 12 | 100%      | 0%       | 96%      | 100%    | 71%      | 0%              | 100%            | 17%         | 42%                | 42%  | 57%                 | 88%    | 0%       | 0%   |
| 13/06/2006 | 13 | 88%       | 0%       | 92%      | 100%    | 42%      | 0%              | 100%            | 25%         | 38%                | 79%  | 56%                 | 88%    | 0%       | 0%   |
| 14/06/2006 | 14 | 42%       | 0%       | 46%      | 100%    | 88%      | 46%             | 38%             | 100%        | 58%                | 96%  | 61%                 | 88%    | 0%       | 0%   |
| 15/06/2006 | 15 | 92%       | 0%       | 100%     | 100%    | 96%      | 100%            | 100%            | 96%         | 83%                | 100% | 87%                 | 88%    | 0%       | 0%   |
| 16/06/2006 | 16 | 100%      | 0%       | 96%      | 100%    | 88%      | 100%            | 100%            | 96%         | 63%                | 100% | 84%                 | 88%    | 0%       | 0%   |
| 17/06/2006 | 17 | 96%       | 0%       | 100%     | 79%     | 83%      | 100%            | 54%             | 88%         | 46%                | 100% | 75%                 | 88%    | 0%       | 0%   |
| 21/06/2006 | 21 | 88%       | 0%       | 29%      | 0%      | 67%      | 100%            | 83%             | 79%         | 92%                | 92%  | 63%                 | 88%    | 0%       | 0%   |
| 22/06/2006 | 22 | 71%       | 0%       | 100%     | 0%      | 63%      | 100%            | 42%             | 92%         | 71%                | 96%  | 64%                 | 88%    | 0%       | 0%   |
| 23/06/2006 | 23 | 96%       | 0%       | 96%      | 0%      | 96%      | 96%             | 96%             | 100%        | 96%                | 96%  | 77%                 | 88%    | 0%       | 0%   |
| 24/06/2006 | 24 | 54%       | 0%       | 63%      | 0%      | 75%      | 54%             | 75%             | 71%         | 75%                | 75%  | 54%                 | 88%    | 0%       | 0%   |
| 25/06/2006 | 25 | 100%      | 0%       | 100%     | 0%      | 100%     | 88%             | 100%            | 100%        | 100%               | 88%  | 78%                 | 88%    | 0%       | 0%   |
| 26/06/2006 | 26 | 100%      | 0%       | 92%      | 0%      | 100%     | 100%            | 96%             | 100%        | 100%               | 100% | 79%                 | 88%    | 0%       | 0%   |
| 27/06/2006 | 27 | 100%      | 0%       | 96%      | 0%      | 92%      | 63%             | 100%            | 63%         | 100%               | 96%  | 71%                 | 88%    | 0%       | 0%   |
| 28/06/2006 | 28 | 100%      | 0%       | 100%     | 0%      | 75%      | 17%             | 96%             | 58%         | 88%                | 100% | 63%                 | 88%    | 0%       | 0%   |
| 29/06/2006 | 29 | 88%       | 38%      | 100%     | 0%      | 33%      | 29%             | 100%            | 88%         | 79%                | 67%  | 62%                 | 88%    | 0%       | 0%   |
| 30/06/2006 | 30 | 79%       | 100%     | 100%     | 0%      | 42%      | 88%             | 100%            | 96%         | 75%                | 92%  | 77%                 | 88%    | 0%       | 0%   |
| Average    |    | 92%       | 15%      | 89%      | 62%     | 76%      | 49%             | 88%             | 75%         | 64%                | 88%  | 70%                 | 88%    | 0%       | 0%   |