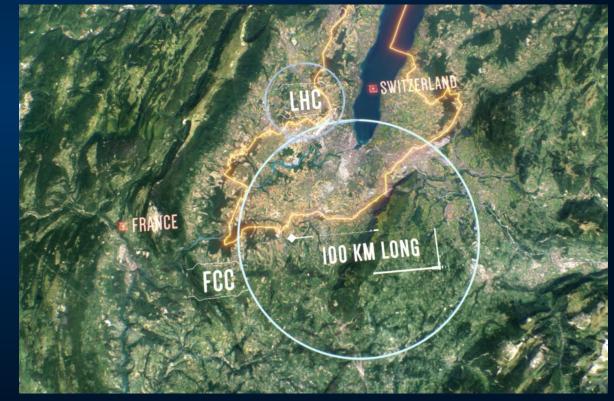

### Towards the next CERN Flagship Project

 CLIC – Compact Linear Collider Study of the design for a possible future e<sup>+</sup>e<sup>-</sup> linear collider. Energies: 380/1500/3000 GeV

 FCC – Future Circular Collider
Study of a 100 km circumference machine for pp collisions at 100 TeV, possible preceded by an e<sup>+</sup>e<sup>-</sup> collider with energies 90/160/240/365 GeV