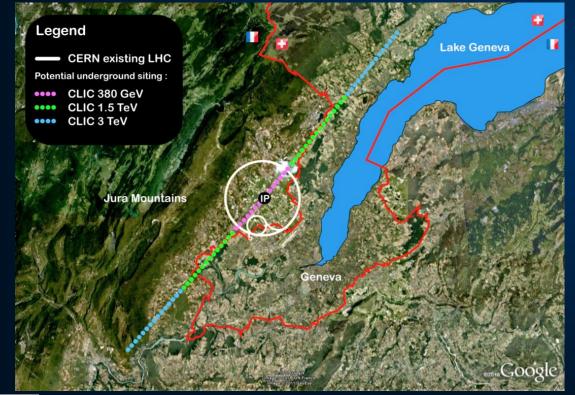

### Towards the next CERN Flagship Project

 CLIC – Compact Linear Collider Study of the design for a possible future e<sup>+</sup>e<sup>-</sup> linear collider. Energies: 380/1500/3000 GeV

 FCC – Future Circular Collider
Study of a 100 km circumference machine for pp collisions at 100 TeV, possible preceded by an e<sup>+</sup>e<sup>-</sup> collider with energies 90/160/240/365 GeV