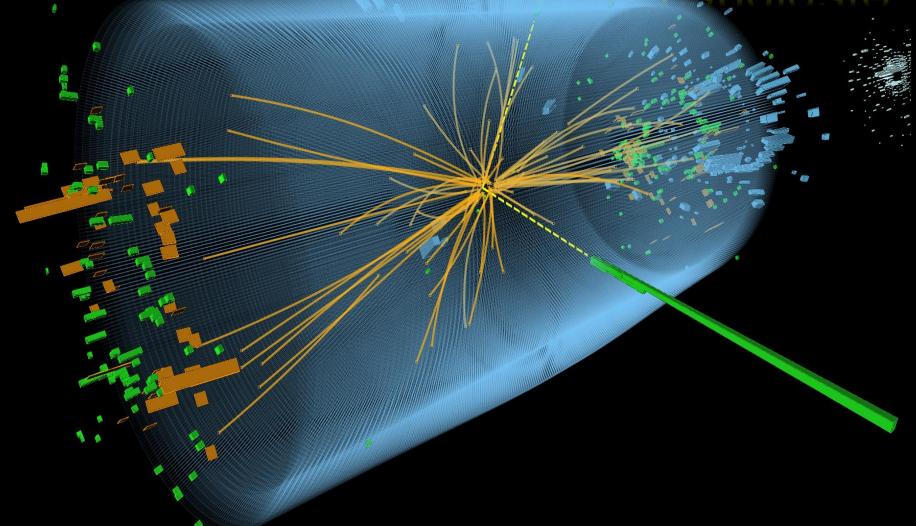

#### The Standard Model of Particle Physics

CMS Experiment at the LHC, CERN Data recorded: 2012-May-13 20:08:14.621490 GMT Run/Event: 194108 / 564224000

## H →γγ candidate