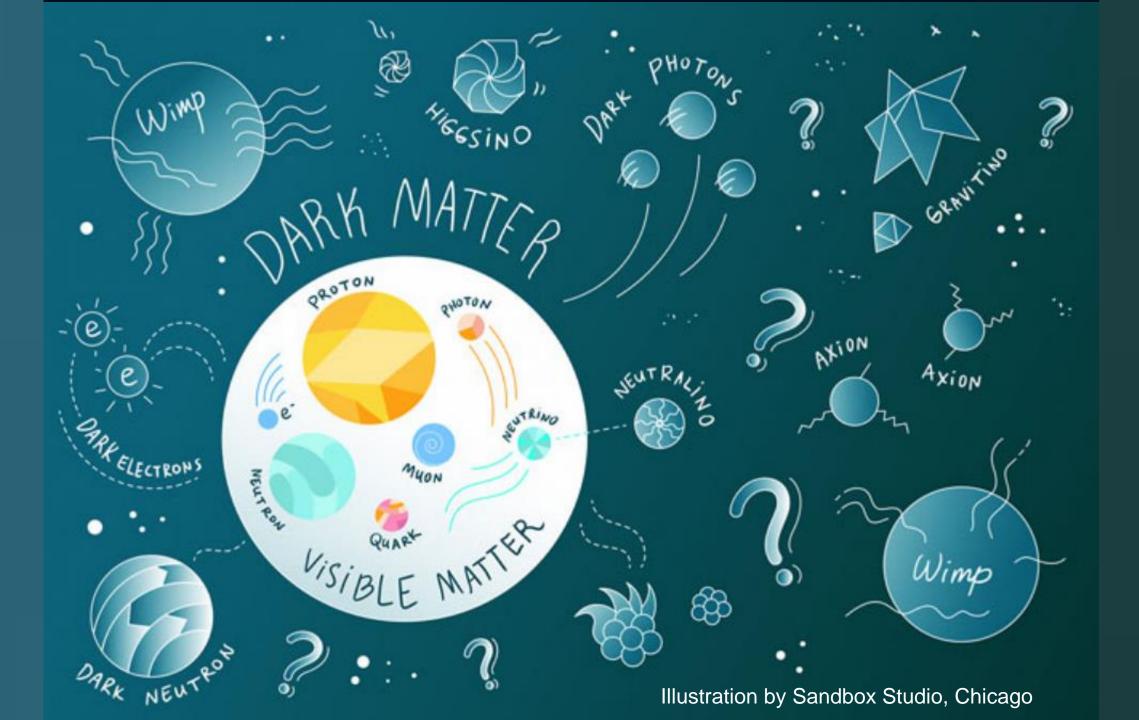

alaysia | 1<br>183<br>1<br>4<br>27<br>4<br>1<br>22 | Morocco<br>Myanmar<br>Nepal<br>New Zealand<br>Nigeria<br>North Korea<br>North Macedonia<br>Oman | 24<br>2<br>7<br>5<br>4<br>3<br>3 | Saint Kitts<br>and Nevis<br>San Marino<br>Saudi Arabia<br>Senegal<br>Singapore<br>South Africa<br>Sri Lanka | 1<br>4<br>1<br>5<br>56<br>10 | Tunisia<br>Uruguay<br>Uzbekistan<br>Venezuela<br>Viet Nam<br>Zambia<br>Zimbabwe | 4<br>1<br>3<br>9<br>11<br>1<br>2 |



### Physics at CERN: Understanding the Universe



### **COSMIC MICROWAVE BACKGROUND**

Photo: ESA/PLANCK

©2011-2018 JP-TALMA

#### **Composition of Matter**





#### The Standard Model of Particle Physics







CMS Experiment at the LHC, CERN Data recorded: 2012-May-13 20:08:14.621490 GMT Run/Event: 194108 / 564224000

## H →γγ candidate











### Towards the next CERN Flagship Project

 CLIC – Compact Linear Collider Study of the design for a possible future e<sup>+</sup>e<sup>-</sup> linear collider. Energies: 380/1500/3000 GeV



 FCC – Future Circular Collider
Study of a 100 km circumference machine for pp collisions at 100 TeV, possible preceded by an e<sup>+</sup>e<sup>-</sup> collider with energies 90/160/240/365 GeV







#### Thank you for your attention !