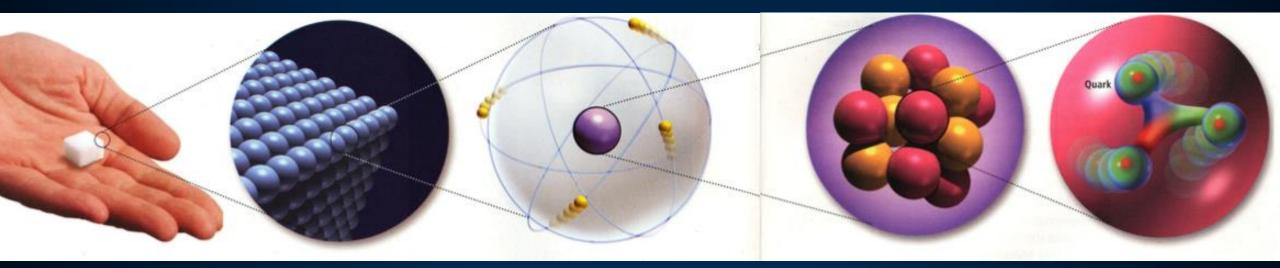

a<br>Guatemala<br>Hong Kong<br>Honduras<br>Iceland<br>Indonesia<br>Iran | 51<br>1<br>1<br>1<br>4<br>11<br>58 | Kenya<br>Korea<br>Kyrgyzstan<br>Latvia<br>Lebanon<br>Luxembourg<br>Madagascar<br>Malaysia | 1<br>183<br>1<br>4<br>27<br>4<br>1<br>22 | Morocco<br>Myanmar<br>Nepal<br>New Zealand<br>Nigeria<br>North Korea<br>North Macedonia<br>Oman | 24<br>2<br>7<br>5<br>4<br>3<br>3 | Saint Kitts<br>and Nevis<br>San Marino<br>Saudi Arabia<br>Senegal<br>Singapore<br>South Africa<br>Sri Lanka | 1<br>4<br>1<br>5<br>56<br>10 | Tunisia<br>Uruguay<br>Uzbekistan<br>Venezuela<br>Viet Nam<br>Zambia<br>Zimbabwe | 4<br>1<br>3<br>9<br>11<br>1<br>2 |



### Physics at CERN: Understanding the Universe



### **COSMIC MICROWAVE BACKGROUND**

Photo: ESA/PLANCK

©2011-2018 JP-TALMA

#### **Composition of Matter**





#### The Standard Model of Particle Physics







CMS Experiment at the LHC, CERN Data recorded: 2012-May-13 20:08:14.621490 GMT Run/Event: 194108 / 564224000

## H →γγ candidate











### Towards the next CERN Flagship Project

 CLIC – Compact Linear Collider Study of the design for a possible future e<sup>+</sup>e<sup>-</sup> linear collider. Energies: 380/1500/3000 GeV



 FCC – Future Circular Collider
Study of a 100 km circumference machine for pp collisions at 100 TeV, possible preceded by an e<sup>+</sup>e<sup>-</sup> collider with energies 90/160/240/365 GeV







#### Thank you for your attention !