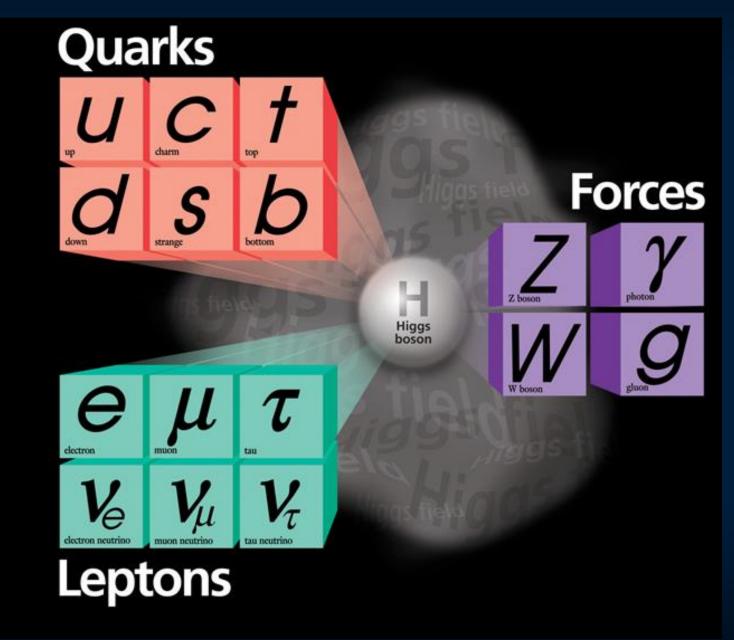

#### The Standard Model of Particle Physics

CMS Experiment at the LHC, CERN Data recorded: 2012-May-13 20:08:14.621490 GMT Run/Event: 194108 / 564224000